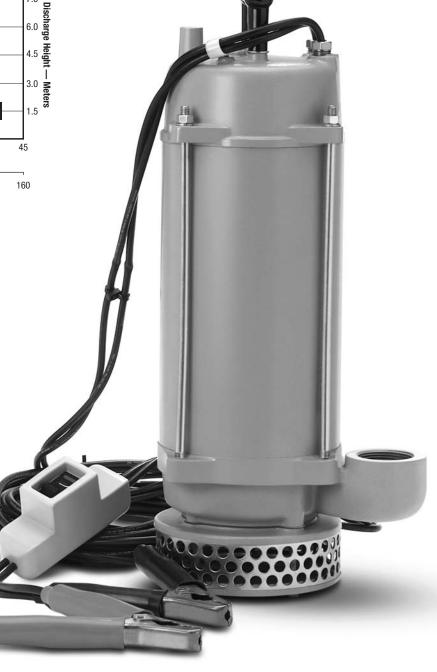

## **Porta-Matic**™ Battery-Powered Portable Pump Specifications and Performance

Keep this innovative portable pump on hand for immediate jobsite dewatering of everything from ditches to manholes. Powered by your truck battery, the Porta-Matic's 1/3 HP motor delivers up to 43 gpm for rapid dewatering and instant priming.

## **PERFORMANCE**

PM )

- Runs off any 12-volt truck/auto battery
- Fully submersible
- Fits in openings as small as 10" diameter
- · Weighs just 33 lbs.
- 30 foot cord
- Whisper-quiet
- Needs no suction hose, engine cranking or gas cans
- Remote waterproof controller for simple, safe operation
- Low 30-amp draw for an hour (average) of operation without restarting engine
- Available with both 1-1/2" NPT or BSPT (tapered thread) female connections
- Self-lubricating shaft seal, bearing lubricated for life