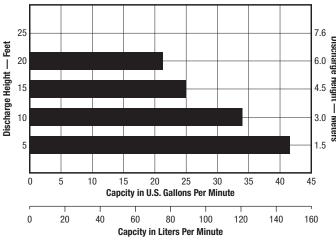

## SPECIFICATIONS PM

|                              | English                   | Metric   |
|------------------------------|---------------------------|----------|
| Maximum Flow                 | 43 gpm                    | 163 lpm  |
| <b>Maximum Head Pressure</b> | 25'                       | 7.6 m    |
| Fluid Outlet                 | 1.5" NPT or BSPT (female) |          |
| Weight                       | 33 lbs                    | 14.37 kg |