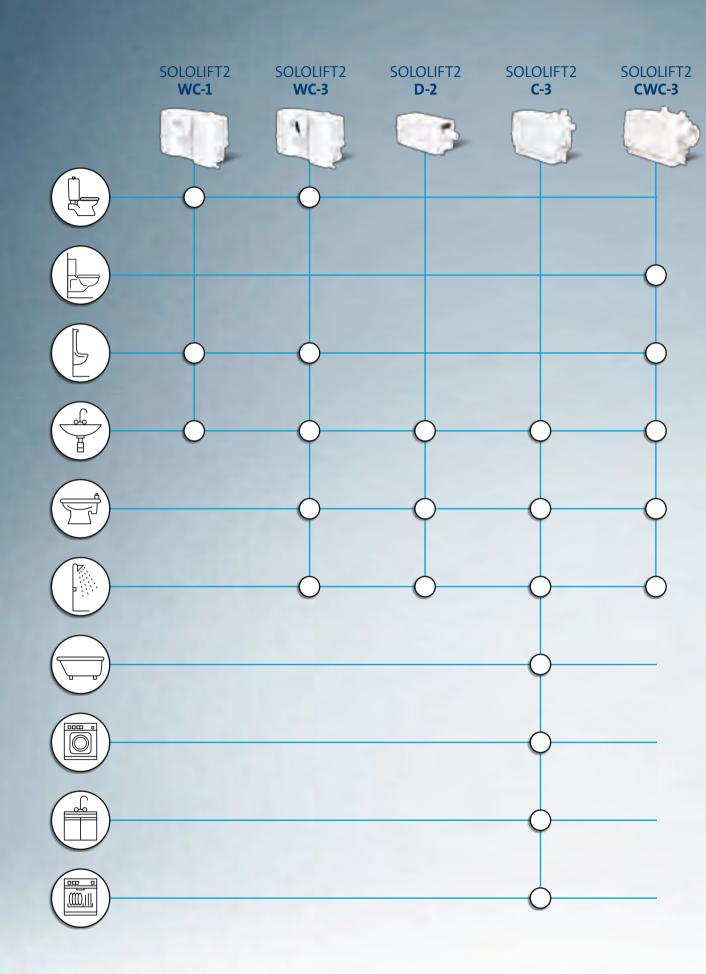

WC-3

The SOLOLIFT2 WC-3 is a small, compact automatic lifting station with 3 additional inlet connections suitable for pumping domestic wastewater from a cabinet shower, bidet, washbasin as well as sewage from a toilet.

# Product and application overview

With improved flexibility, adaptability and performance, Grundfos' SOLOLIFT2 range of lifting stations offers the most reliable handling of wastewater for any combination of WC, bidet, sink, shower and washing machine.

#### WC-1

The SOLOLIFT2 WC-1 is a compact automatic lifting station with 1 additional inlet connections suitable for pumping wastewater from a washbasin and sewage from a toilet.

#### **D-2**

The SOLOLIFT2 D-2 is a small, compact automatic lifting station suitable for pumping grey wastewater. It is possible to install SOLOLIFT2 D-2 underneath or next to the cabinet shower or washbasin.

The SOLOLIFT2 C-3 is suitable for pumping grey wastewater up to 90 °C from a washing machine, dishwasher, kitchen sink, bath tub, shower or washbasin.

#### CWC-3

The SOLOLIFT2 CWC-3 is a compact automatic lifting station especially designed for wall-hung toilets. The design is compact and slim for easy integration into the wall and is suitable for modern pre-wall installations.