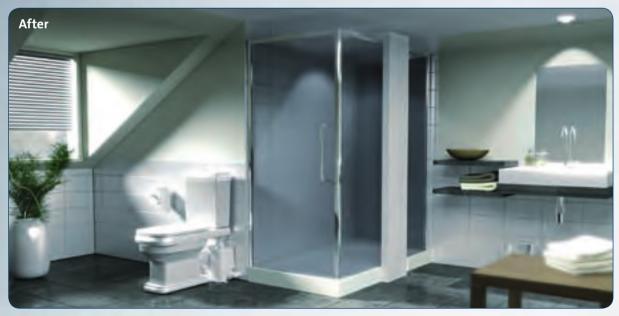

# The possibilities are endless

Thanks to its independence from the main drainpipe, SOLOLIFT2 requires just a simple 20mm And with unique features, such as a \*fitted float switch unit with two start level options, it is to the connected sanitary appliance, without the

need for extra accessories. Simply choose a low start level for contemporary, slimline shower trays, discharge pipe, rendering it ideal for modern living. or turn up the pump volume for washing appliances or bathtub draining. Whether you are installing a wet room in an attic conversation or a utility room in possible to control the volume adjustment according the basement, SOLOLIFT2 offers outstanding results.