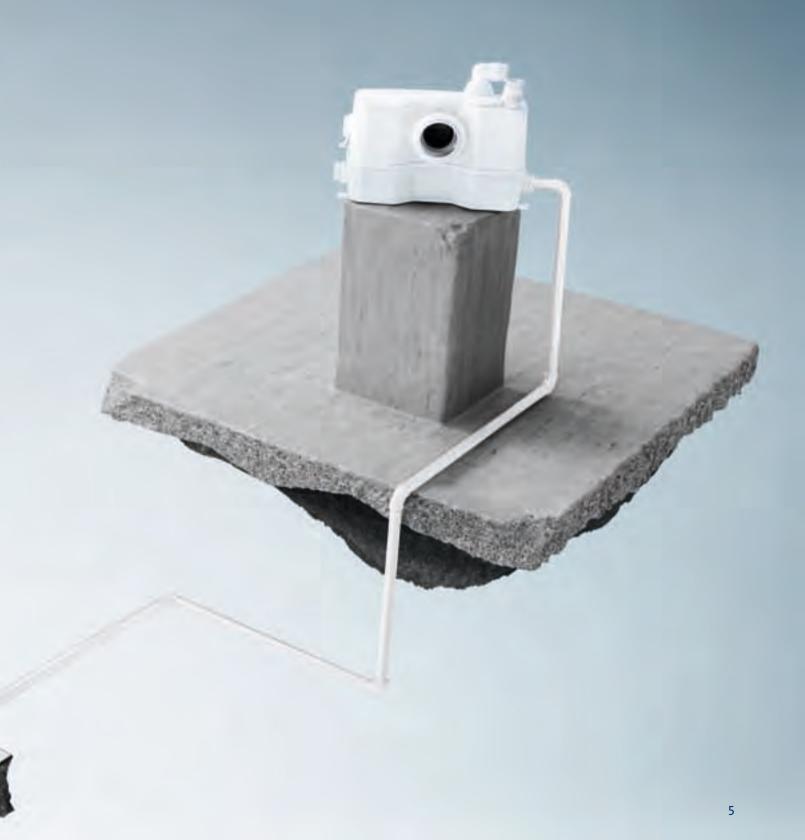

Wall hung and freestanding models cater to every space, while optional uplift fixing clips put you in control when installing. Attached or detached, the choice is yours.