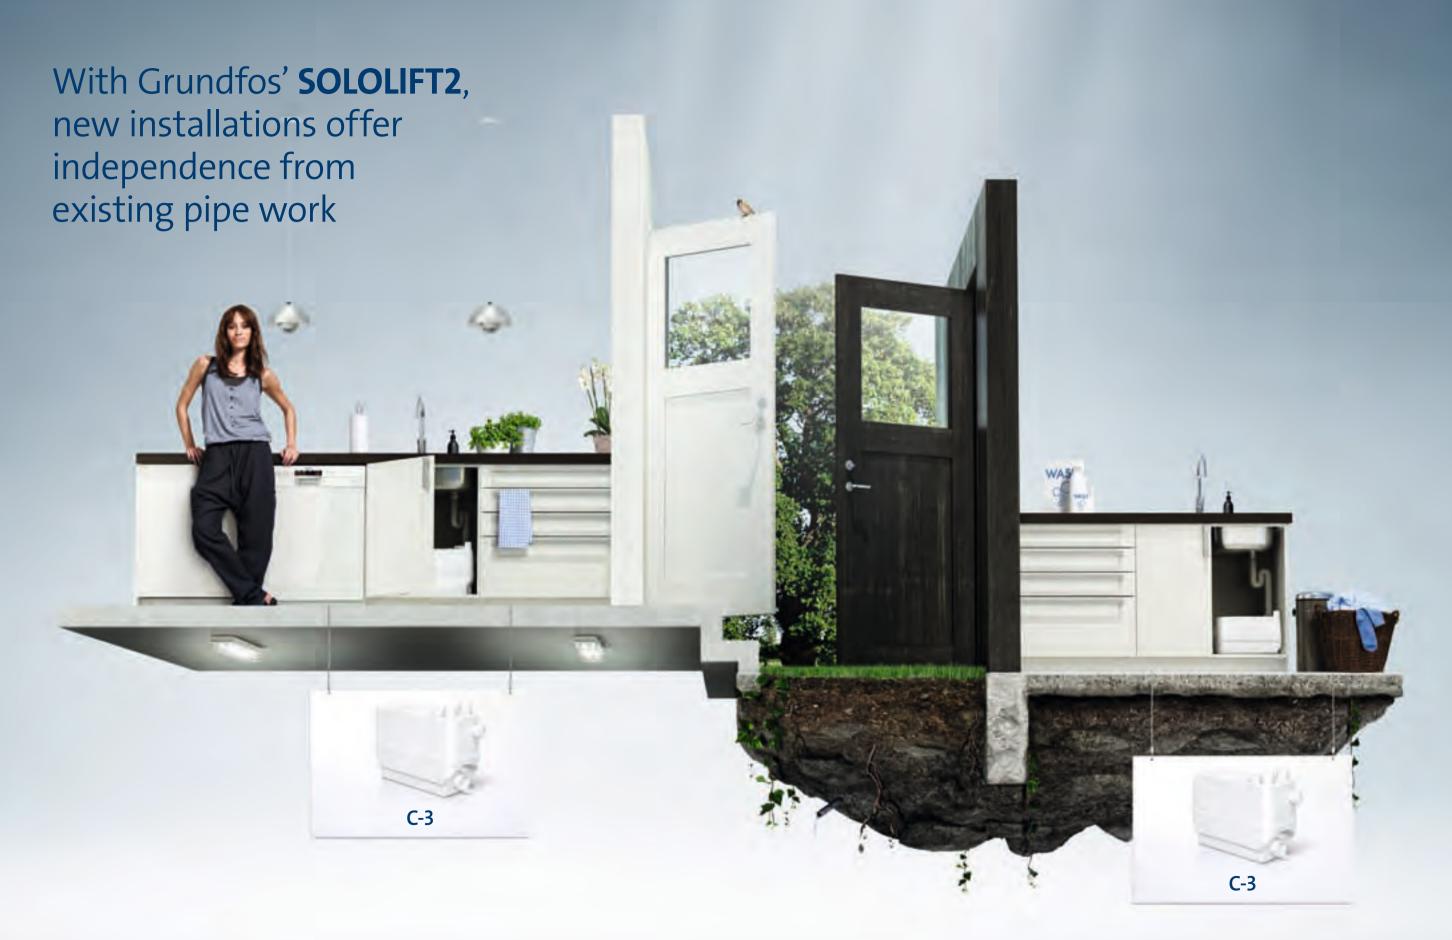

## Fits any existing installation

Time is money, which is why SOLOLIFT2 is the most effective lifting station on the domestic macerator market. Even where wastewater cannot be led by a natural downward slope, SOLOLIFT2 offers independence from the main drainpipe. This gives you the freedom to place new installations anywhere in your customer's home.

Wall hung and freestanding models cater to every space, while optional uplift fixing clips put you in control when installing. Attached or detached, the choice is yours.

The SOLOLIFT2 C-3 is suitable for pumping grey wastewater up to 90 °C from a washing machine, dishwasher, kitchen sink, bath tub, shower or washbasin.