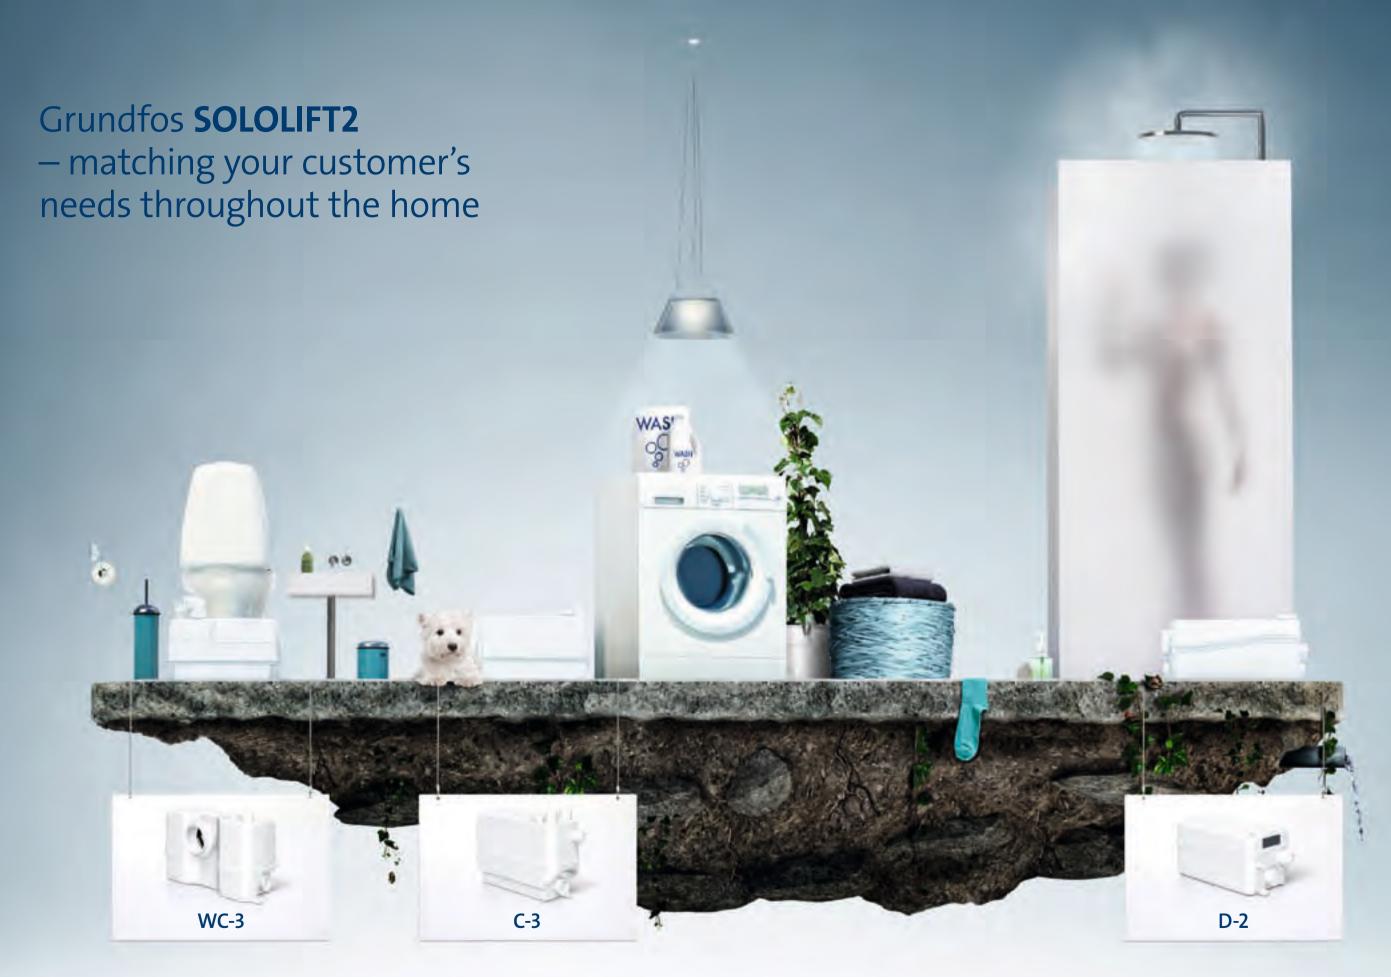

WC-3

The SOLOLIFT2 WC-3 is a small, compact automatic lifting station with 3 additional inlet connections suitable for pumping domestic wastewater from a cabinet shower, bidet, washbasin as well as sewage from a toilet.

#### **D-2**

The SOLOLIFT2 D-2 is a small, compact automatic lifting station suitable for pumping grey wastewater. It is possible to install SOLOLIFT2 D-2 underneath or next to the cabinet shower or washbasin.

The SOLOLIFT2 C-3 is suitable for pumping grey wastewater up to 90 °C from a washing machine, dishwasher, kitchen sink, bath tub, shower or washbasin.