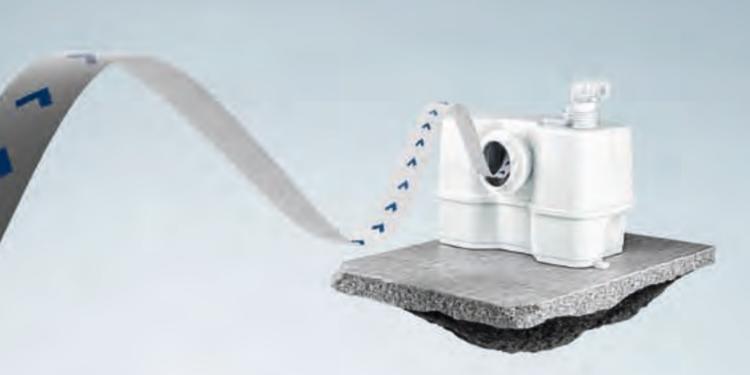

## **Easily replaceable**

As a leading innovator in coldwater solutions for the domestic market, Grundfos has applied the "One size fits all" philosophy to SOLOLIFT2. Imagine a range of just five models that covers every application throughout the home. Thanks to smart inlet and outlet connections, replacement has never been easier. Adjustable inlet connectors allow movement of up to 10mm, both vertically and horizontally for easy fitting to existing pipes. In addition selectable outlet direction and an optional variable discharge connection kit enables simple replacement of existing brands and models. Whatever the application, be it initial, retrofit or replacement, these unique features, combined with its extremely compact design, make SOLOLIFT2 the ideal choice.