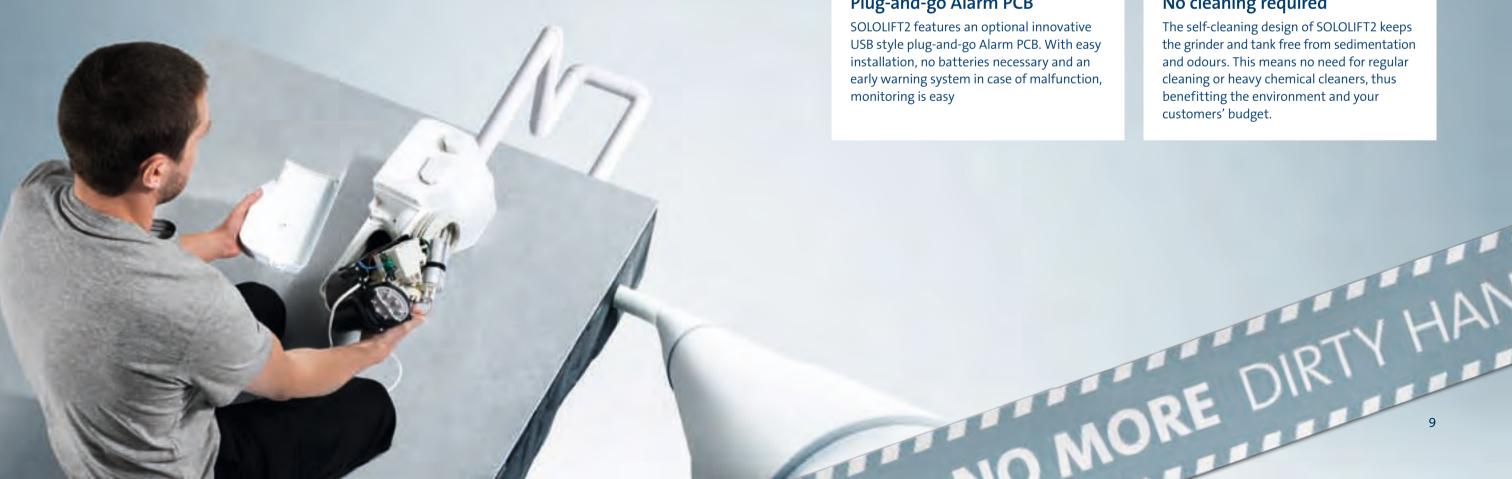

## Plug-and-go Alarm PCB

SOLOLIFT2 features an optional innovative USB style plug-and-go Alarm PCB. With easy installation, no batteries necessary and an early warning system in case of malfunction, monitoring is easy

## No cleaning required

The self-cleaning design of SOLOLIFT2 keeps the grinder and tank free from sedimentation and odours. This means no need for regular cleaning or heavy chemical cleaners, thus benefitting the environment and your customers' budget.