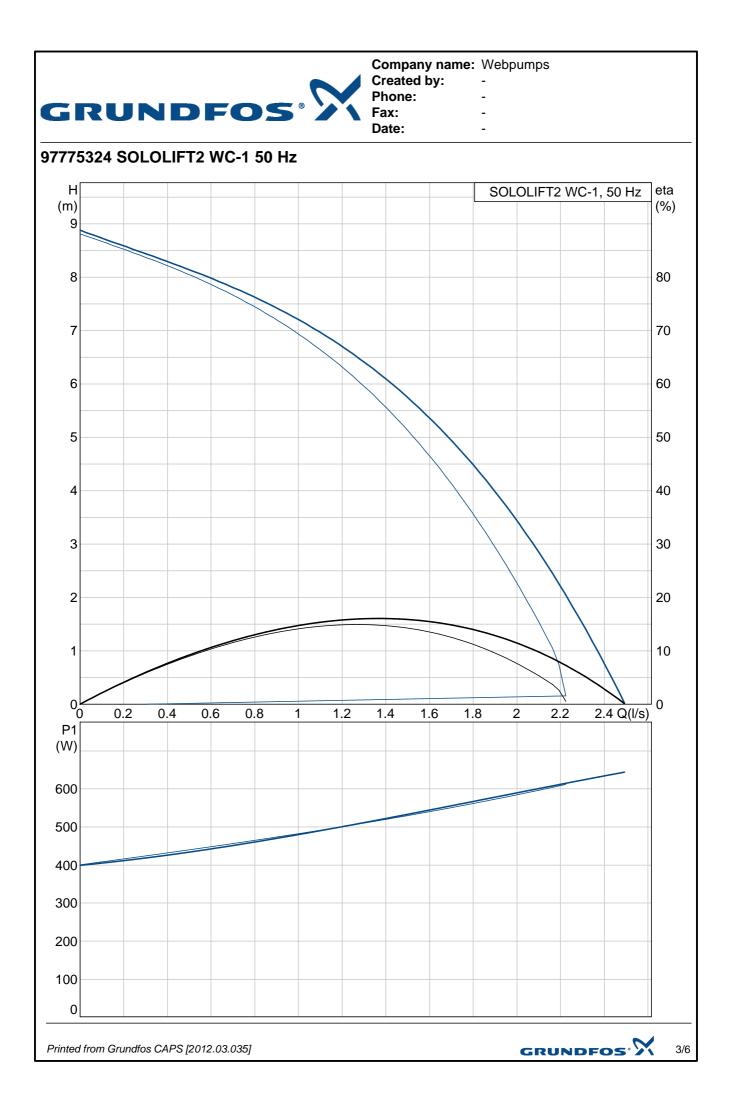

| Product name:<br>Product No:<br>EAN number:<br>Technical:<br>Head max:<br>Approvals on nameplate:<br>Installation:<br>Pump inlet:<br>Pump outlet:<br>Number of leads:<br>Liquid:<br>Maximum liquid temperature:<br>Electrical data:<br>Power input - P1:<br>Mains frequency:<br>Rated voltage:<br>Rated current:<br>Cos phi - power factor<br>Rated speed:<br>Enclosure class (IEC 34-5):<br>Insulation class (IEC 34-5):<br>Insulation class (IEC 35):<br>Thermal protec:<br>Length of cable:<br>Cable type:<br>Type of cable plug:<br>Others:<br>Net weight:<br>Gross weight:   | Value<br>SOLOLIFT2 WC-1<br>97775324<br>5710624187333<br>8.5 m<br>CE | H<br>(m)<br>8<br>7<br>6<br>5<br>4 | SOLOLIFT2 WC-1, 50 Hz eta<br>(%<br>80<br>70<br>60 |
|-----------------------------------------------------------------------------------------------------------------------------------------------------------------------------------------------------------------------------------------------------------------------------------------------------------------------------------------------------------------------------------------------------------------------------------------------------------------------------------------------------------------------------------------------------------------------------------|---------------------------------------------------------------------|-----------------------------------|---------------------------------------------------|
| Product name:<br>Product No:<br>EAN number:<br>Technical:<br>Head max:<br>Approvals on nameplate:<br>Installation:<br>Pump inlet:<br>Pump outlet:<br>Number of leads:<br>Liquid:<br>Maximum liquid temperature:<br>Electrical data:<br>Power input - P1:<br>Mains frequency:<br>Rated voltage:<br>Rated current:<br>Cos phi - power factor<br>Rated speed:<br>Enclosure class (IEC 34-5):<br>Insulation class (IEC 34-5):<br>Insulation class (IEC 34-5):<br>Thermal protec:<br>Length of cable:<br>Cable type:<br>Type of cable plug:<br>Others:<br>Net weight:<br>Gross weight: | SOLOLIFT2 WC-1<br>97775324<br>5710624187333<br>8.5 m                | (m)<br>8<br>7<br>6<br>5           | (%<br>80<br>70                                    |
| Product No:<br>EAN number:<br>Technical:<br>Head max:<br>Approvals on nameplate:<br>Installation:<br>Pump inlet:<br>Pump outlet:<br>Number of leads:<br>Liquid:<br>Maximum liquid temperature:<br>Electrical data:<br>Power input - P1:<br>Mains frequency:<br>Rated voltage:<br>Rated voltage:<br>Rated current:<br>Cos phi - power factor<br>Rated speed:<br>Enclosure class (IEC 34-5):<br>Insulation class (IEC 34-5):<br>Insulation class (IEC 35):<br>Thermal protec:<br>Length of cable:<br>Cable type:<br>Type of cable plug:<br>Others:<br>Net weight:<br>Gross weight:  | 97775324<br>5710624187333<br>8.5 m                                  | 7<br>6<br>5                       | 80 70                                             |
| EAN number:<br>Technical:<br>Head max:<br>Approvals on nameplate:<br>Installation:<br>Pump inlet:<br>Pump outlet:<br>Number of leads:<br>Liquid:<br>Maximum liquid temperature:<br>Electrical data:<br>Power input - P1:<br>Mains frequency:<br>Rated voltage:<br>Rated current:<br>Cos phi - power factor<br>Rated speed:<br>Enclosure class (IEC 34-5):<br>Insulation class (IEC 34-5):<br>Insulation class (IEC 35):<br>Thermal protec:<br>Length of cable:<br>Cable type:<br>Type of cable plug:<br>Others:<br>Net weight:<br>Gross weight:                                   | 5710624187333<br>8.5 m                                              | 7<br>6<br>5                       | 70                                                |
| Technical:<br>Head max:<br>Approvals on nameplate:<br>Pump inlet:<br>Pump outlet:<br>Number of leads:<br>Liquid:<br>Maximum liquid temperature:<br>Electrical data:<br>Power input - P1:<br>Mains frequency:<br>Rated voltage:<br>Rated voltage:<br>Rated current:<br>Cos phi - power factor<br>Rated speed:<br>Enclosure class (IEC 34-5):<br>Insulation class (IEC 34-5):<br>Insulation class (IEC 85):<br>Thermal protec:<br>Length of cable:<br>Cable type:<br>Type of cable plug:<br>Others:<br>Net weight:<br>Gross weight:                                                 | 8.5 m                                                               | 6                                 |                                                   |
| Head max:<br>Approvals on nameplate:<br>Installation:<br>Pump inlet:<br>Pump outlet:<br>Number of leads:<br>Liquid:<br>Maximum liquid temperature:<br>Electrical data:<br>Power input - P1:<br>Mains frequency:<br>Rated voltage:<br>Rated current:<br>Cos phi - power factor<br>Rated speed:<br>Enclosure class (IEC 34-5):<br>Insulation class (IEC 35):<br>Thermal protec:<br>Length of cable:<br>Cable type:<br>Type of cable plug:<br>Others:<br>Net weight:<br>Gross weight:                                                                                                |                                                                     | 5                                 | 60                                                |
| Head max:<br>Approvals on nameplate:<br>Installation:<br>Pump inlet:<br>Pump outlet:<br>Number of leads:<br>Liquid:<br>Maximum liquid temperature:<br>Electrical data:<br>Power input - P1:<br>Mains frequency:<br>Rated voltage:<br>Rated current:<br>Cos phi - power factor<br>Rated speed:<br>Enclosure class (IEC 34-5):<br>Insulation class (IEC 35):<br>Thermal protec:<br>Length of cable:<br>Cable type:<br>Type of cable plug:<br>Others:<br>Net weight:<br>Gross weight:                                                                                                |                                                                     |                                   |                                                   |
| Approvals on nameplate:<br>Installation:<br>Pump inlet:<br>Pump outlet:<br>Number of leads:<br>Liquid:<br>Maximum liquid temperature:<br>Electrical data:<br>Power input - P1:<br>Mains frequency:<br>Rated voltage:<br>Rated voltage:<br>Rated current:<br>Cos phi - power factor<br>Rated speed:<br>Enclosure class (IEC 34-5):<br>Insulation class (IEC 34-5):<br>Insulation class (IEC 85):<br>Thermal protec:<br>Length of cable:<br>Cable type:<br>Type of cable plug:<br>Others:<br>Net weight:<br>Gross weight:                                                           |                                                                     |                                   | 50                                                |
| Installation:<br>Pump inlet:<br>Pump outlet:<br>Number of leads:<br>Liquid:<br>Maximum liquid temperature:<br>Electrical data:<br>Power input - P1:<br>Mains frequency:<br>Rated voltage:<br>Rated voltage:<br>Rated current:<br>Cos phi - power factor<br>Rated speed:<br>Enclosure class (IEC 34-5):<br>Insulation class (IEC 34-5):<br>Insulation class (IEC 85):<br>Thermal protec:<br>Length of cable:<br>Cable type:<br>Type of cable plug:<br>Others:<br>Net weight:<br>Gross weight:                                                                                      |                                                                     |                                   | 50                                                |
| Pump inlet:<br>Pump outlet:<br>Number of leads:<br>Liquid:<br>Maximum liquid temperature:<br>Electrical data:<br>Power input - P1:<br>Mains frequency:<br>Rated voltage:<br>Rated voltage:<br>Rated current:<br>Cos phi - power factor<br>Rated speed:<br>Enclosure class (IEC 34-5):<br>Insulation class (IEC 85):<br>Thermal protec:<br>Length of cable:<br>Cable type:<br>Type of cable plug:<br>Others:<br>Net weight:<br>Gross weight:                                                                                                                                       |                                                                     |                                   | 40                                                |
| Pump inlet:<br>Pump outlet:<br>Number of leads:<br>Liquid:<br>Maximum liquid temperature:<br>Electrical data:<br>Power input - P1:<br>Mains frequency:<br>Rated voltage:<br>Rated voltage:<br>Rated current:<br>Cos phi - power factor<br>Rated speed:<br>Enclosure class (IEC 34-5):<br>Insulation class (IEC 34-5):<br>Insulation class (IEC 35):<br>Thermal protec:<br>Length of cable:<br>Cable type:<br>Type of cable plug:<br>Others:<br>Net weight:<br>Gross weight:                                                                                                       |                                                                     | 3                                 | 30                                                |
| Pump outlet:<br>Number of leads:<br>Liquid:<br>Maximum liquid temperature:<br>Electrical data:<br>Power input - P1:<br>Mains frequency:<br>Rated voltage:<br>Rated voltage:<br>Rated current:<br>Cos phi - power factor<br>Rated speed:<br>Enclosure class (IEC 34-5):<br>Insulation class (IEC 34-5):<br>Insulation class (IEC 85):<br>Thermal protec:<br>Length of cable:<br>Cable type:<br>Type of cable plug:<br>Others:<br>Net weight:<br>Gross weight:                                                                                                                      | 32/36/40, DN 100                                                    |                                   |                                                   |
| Number of leads:<br>Liquid:<br>Maximum liquid temperature:<br>Electrical data:<br>Power input - P1:<br>Mains frequency:<br>Rated voltage:<br>Rated voltage:<br>Rated current:<br>Cos phi - power factor<br>Rated speed:<br>Enclosure class (IEC 34-5):<br>Insulation class (IEC 34-5):<br>Insulation class (IEC 85):<br>Thermal protec:<br>Length of cable:<br>Cable type:<br>Type of cable plug:<br>Others:<br>Net weight:<br>Gross weight:                                                                                                                                      | 22/25/28/32/36/40                                                   | 2                                 | 20                                                |
| Liquid:<br>Maximum liquid temperature:<br>Electrical data:<br>Power input - P1:<br>Mains frequency:<br>Rated voltage:<br>Rated current:<br>Cos phi - power factor<br>Rated speed:<br>Enclosure class (IEC 34-5):<br>Insulation class (IEC 35):<br>Thermal protec:<br>Length of cable:<br>Cable type:<br>Type of cable plug:<br>Others:<br>Net weight:<br>Gross weight:                                                                                                                                                                                                            | 3X0,75MM2                                                           | 1                                 | 10                                                |
| Maximum liquid temperature:<br>Electrical data:<br>Power input - P1:<br>Mains frequency:<br>Rated voltage:<br>Rated current:<br>Cos phi - power factor<br>Rated speed:<br>Enclosure class (IEC 34-5):<br>Insulation class (IEC 85):<br>Thermal protec:<br>Length of cable:<br>Cable type:<br>Type of cable plug:<br>Others:<br>Net weight:<br>Gross weight:                                                                                                                                                                                                                       | 0,10,1011112                                                        |                                   |                                                   |
| Maximum liquid temperature:<br>Electrical data:<br>Power input - P1:<br>Mains frequency:<br>Rated voltage:<br>Rated current:<br>Cos phi - power factor<br>Rated speed:<br>Enclosure class (IEC 34-5):<br>Insulation class (IEC 85):<br>Thermal protec:<br>Length of cable:<br>Cable type:<br>Type of cable plug:<br>Others:<br>Net weight:<br>Gross weight:                                                                                                                                                                                                                       |                                                                     | 0 0.2 0.4 0.6 0.8 1               | 1.2 1.4 1.6 1.8 2 2.2 Q(I/s)                      |
| Electrical data:<br>Power input - P1:<br>Mains frequency:<br>Rated voltage:<br>Rated current:<br>Cos phi - power factor<br>Rated speed:<br>Enclosure class (IEC 34-5):<br>Insulation class (IEC 85):<br>Thermal protec:<br>Length of cable:<br>Cable type:<br>Type of cable plug:<br>Others:<br>Net weight:<br>Gross weight:                                                                                                                                                                                                                                                      | 50 °C                                                               | P1                                |                                                   |
| Power input - P1:<br>Mains frequency:<br>Rated voltage:<br>Rated current:<br>Cos phi - power factor<br>Rated speed:<br>Enclosure class (IEC 34-5):<br>Insulation class (IEC 85):<br>Thermal protec:<br>Length of cable:<br>Cable type:<br>Type of cable plug:<br>Others:<br>Net weight:<br>Gross weight:                                                                                                                                                                                                                                                                          |                                                                     | (W)                               |                                                   |
| Power input - P1:<br>Mains frequency:<br>Rated voltage:<br>Rated current:<br>Cos phi - power factor<br>Rated speed:<br>Enclosure class (IEC 34-5):<br>Insulation class (IEC 85):<br>Thermal protec:<br>Length of cable:<br>Cable type:<br>Type of cable plug:<br>Others:<br>Net weight:<br>Gross weight:                                                                                                                                                                                                                                                                          |                                                                     | 500                               |                                                   |
| Mains frequency:<br>Rated voltage:<br>Rated current:<br>Cos phi - power factor<br>Rated speed:<br>Enclosure class (IEC 34-5):<br>Insulation class (IEC 85):<br>Thermal protec:<br>Length of cable:<br>Cable type:<br>Type of cable plug:<br>Others:<br>Net weight:<br>Gross weight:                                                                                                                                                                                                                                                                                               | 0.62 kW                                                             | 400                               |                                                   |
| Rated voltage:<br>Rated current:<br>Cos phi - power factor<br>Rated speed:<br>Enclosure class (IEC 34-5):<br>Insulation class (IEC 85):<br>Thermal protec:<br>Length of cable:<br>Cable type:<br>Type of cable plug:<br>Others:<br>Net weight:<br>Gross weight:                                                                                                                                                                                                                                                                                                                   | 50 Hz                                                               | 300                               |                                                   |
| Rated current:<br>Cos phi - power factor<br>Rated speed:<br>Enclosure class (IEC 34-5):<br>Insulation class (IEC 85):<br>Thermal protec:<br>Length of cable:<br>Cable type:<br>Type of cable plug:<br>Others:<br>Net weight:<br>Gross weight:                                                                                                                                                                                                                                                                                                                                     | 1 x 220-240 V                                                       | 200                               |                                                   |
| Cos phi - power factor<br>Rated speed:<br>Enclosure class (IEC 34-5):<br>Insulation class (IEC 85):<br>Thermal protec:<br>Length of cable:<br>Cable type:<br>Type of cable plug:<br>Others:<br>Net weight:<br>Gross weight:                                                                                                                                                                                                                                                                                                                                                       | 3 A                                                                 | 108                               |                                                   |
| Rated speed:<br>Enclosure class (IEC 34-5):<br>Insulation class (IEC 85):<br>Thermal protec:<br>Length of cable:<br>Cable type:<br>Type of cable plug:<br>Others:<br>Net weight:<br>Gross weight:                                                                                                                                                                                                                                                                                                                                                                                 | 0,92                                                                |                                   |                                                   |
| Enclosure class (IEC 34-5):<br>Insulation class (IEC 85):<br>Thermal protec:<br>Length of cable:<br>Cable type:<br>Type of cable plug:<br>Others:<br>Net weight:<br>Gross weight:                                                                                                                                                                                                                                                                                                                                                                                                 | 2800 rpm                                                            |                                   |                                                   |
| Insulation class (IEC 85):<br>Thermal protec:<br>Length of cable:<br>Cable type:<br>Type of cable plug:<br>Others:<br>Net weight:<br>Gross weight:                                                                                                                                                                                                                                                                                                                                                                                                                                | 24                                                                  | _                                 |                                                   |
| Thermal protec:<br>Length of cable:<br>Cable type:<br>Type of cable plug:<br>Others:<br>Net weight:<br>Gross weight:                                                                                                                                                                                                                                                                                                                                                                                                                                                              | F                                                                   | -                                 |                                                   |
| Length of cable:<br>Cable type:<br>Type of cable plug:<br>Others:<br>Net weight:<br>Gross weight:                                                                                                                                                                                                                                                                                                                                                                                                                                                                                 | THERMIK S06-150-05                                                  | 121.4                             | 170                                               |
| Cable type:<br>Type of cable plug:<br>Others:<br>Net weight:<br>Gross weight:                                                                                                                                                                                                                                                                                                                                                                                                                                                                                                     |                                                                     |                                   | 93                                                |
| Type of cable plug:<br>Others:<br>Net weight:<br>Gross weight:                                                                                                                                                                                                                                                                                                                                                                                                                                                                                                                    | 1.2 m<br>H05VV-F                                                    |                                   |                                                   |
| Others:<br>Net weight:<br>Gross weight:                                                                                                                                                                                                                                                                                                                                                                                                                                                                                                                                           |                                                                     |                                   |                                                   |
| Net weight:<br>Gross weight:                                                                                                                                                                                                                                                                                                                                                                                                                                                                                                                                                      | TYPEI                                                               |                                   |                                                   |
| Net weight:<br>Gross weight:                                                                                                                                                                                                                                                                                                                                                                                                                                                                                                                                                      |                                                                     |                                   |                                                   |
| Gross weight:                                                                                                                                                                                                                                                                                                                                                                                                                                                                                                                                                                     |                                                                     |                                   |                                                   |
|                                                                                                                                                                                                                                                                                                                                                                                                                                                                                                                                                                                   | 7.25 kg                                                             |                                   | 1785                                              |
| Product range:                                                                                                                                                                                                                                                                                                                                                                                                                                                                                                                                                                    | 9.2 kg                                                              |                                   | 8                                                 |
|                                                                                                                                                                                                                                                                                                                                                                                                                                                                                                                                                                                   | Australia                                                           | 175.5                             | 297.4                                             |
|                                                                                                                                                                                                                                                                                                                                                                                                                                                                                                                                                                                   |                                                                     |                                   |                                                   |
|                                                                                                                                                                                                                                                                                                                                                                                                                                                                                                                                                                                   |                                                                     |                                   |                                                   |
| Printed from Grundfos CAPS [2012.0.                                                                                                                                                                                                                                                                                                                                                                                                                                                                                                                                               | 2.0251                                                              |                                   |                                                   |