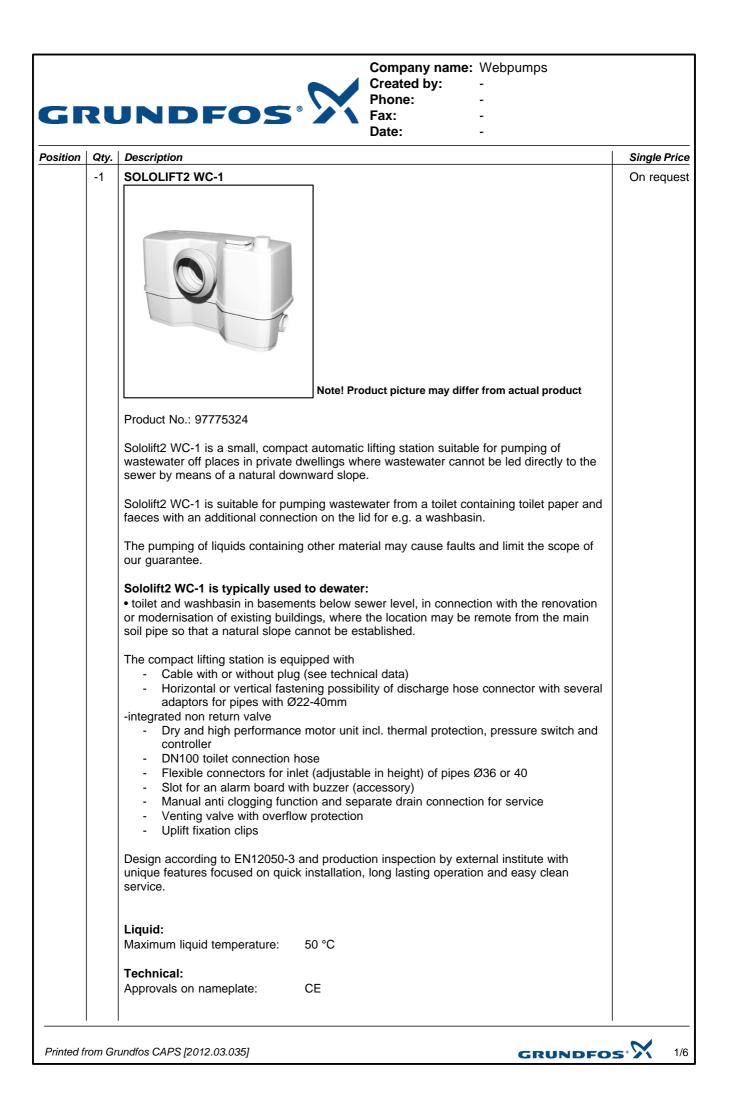

Company name:WebpumpsCreated by:-Phone:-Fax:-Date:-

-

| osition Qty.   | Description                 |                   | Single Pri |
|----------------|-----------------------------|-------------------|------------|
|                | Installation:               |                   |            |
|                | Pump inlet:                 | 32/36/40, DN 100  |            |
|                | Pump outlet:                | 22/25/28/32/36/40 |            |
|                | Number of leads:            | 3X0,75MM2         |            |
|                | Electrical data:            |                   |            |
|                | Power input - P1:           | 0.62 kW           |            |
|                | Mains frequency:            | 50 Hz             |            |
|