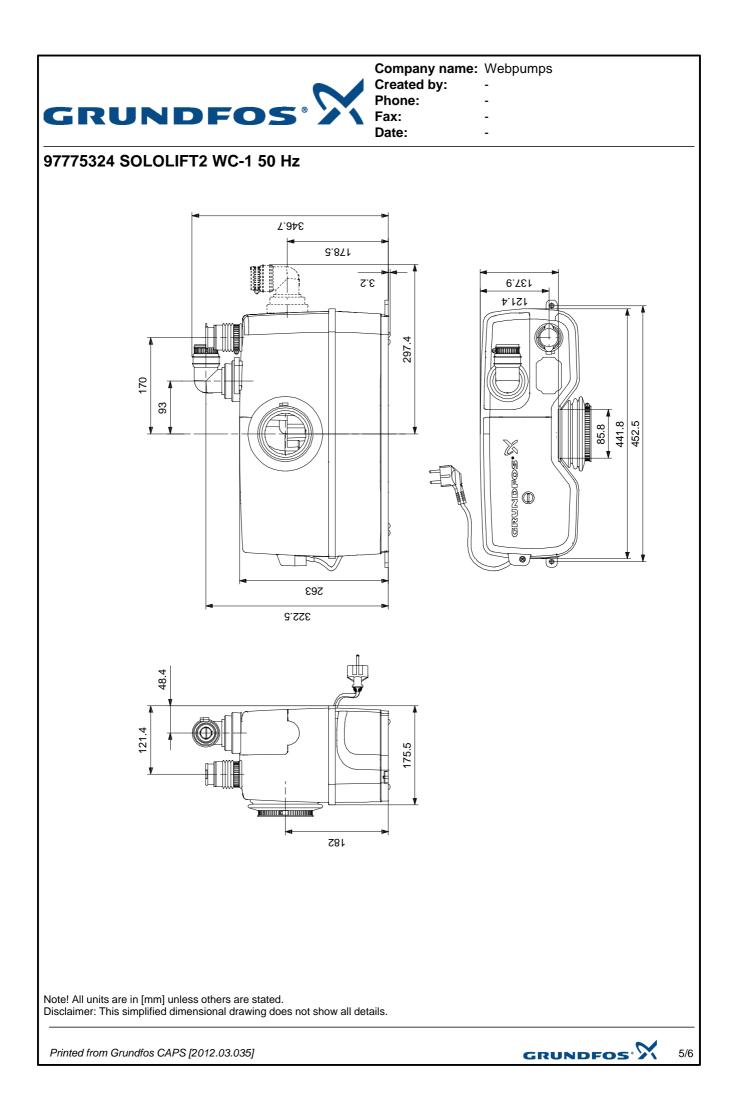

## 97775324 SOLOLIFT2 WC-1 50 Hz

Note! All units are in [mm] unless others are stated.

Printed from Grundfos CAPS [2012.03.035]