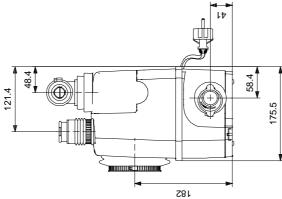

## 97775325 SOLOLIFT2 WC-3 50 Hz

Note! All units are in [mm] unless others are stated. Disclaimer: This simplified dimensional drawing does not show all details.

Created by: Phone: Fax: Date: -

# 97775325 SOLOLIFT2 WC-3 50 Hz

Note! All units are in [mm] unless others are stated.