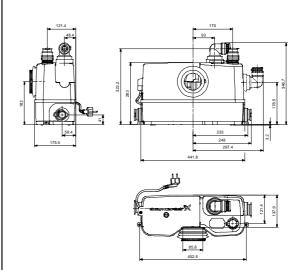

## 97775325 SOLOLIFT2 WC-3 50 Hz

Note! All units are in [mm] unless others are stated. Disclaimer: This simplified dimensional drawing does not show all details.

Created by: Phone: Fax: Date: -

# 97775325 SOLOLIFT2 WC-3 50 Hz

Note! All units are in [mm] unless others are stated.