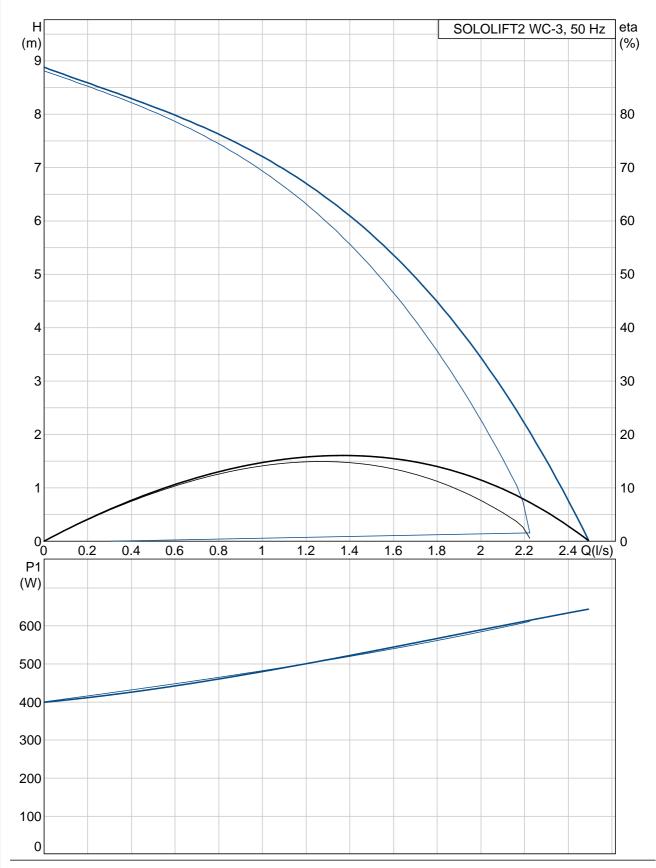

## 97775325 SOLOLIFT2 WC-3 50 Hz

Created by: Phone: Fax: Date: -

| Description                 | Value                      |
|-----------------------------|----------------------------|
| Product name:               | SOLOLIFT2 WC-3             |
| Product No:                 | 97775325                   |
| EAN number:                 | 5710624187340              |
|                             |                            |
| Technical:                  |                            |
| Head max:                   | 8.5 m                      |
| Approvals on nameplate:     | CE                         |
|                             |                            |
| Installation:               |                            |
| Pump inlet:                 | 32/36/40, 36/40/50, DN 100 |
| Pump outlet:                | 22/25/28/32/36/40          |
| Number of leads:            | 3X0,75MM2                  |
|                             |                            |
| Liquid:                     |                            |
| Maximum liquid temperature: | 50 °C                      |
|                             |                            |
| Electrical data:            |                            |
| Power input - P1:           | 0.62 kW                    |
| Mains frequency:            | 50 Hz                      |
| Rated voltage:              | 1 x 220-240 V              |
| Rated current:              | 3 A                        |
| Cos phi - power factor      | 0,92                       |
| Rated speed:                | 2800 rpm                   |
| Enclosure class (IEC 34-5): | 24                         |
| Insulation class (IEC 85):  | F                          |
| Thermal protec:             | THERMIK S06-150-05         |
| Length of cable:            | 1.2 m                      |
| Cable type:                 | H05VV-F                    |
| Type of cable plug:         | TYPE I                     |
|                             |                            |
| Others:                     |                            |
| Net weight:                 | 7.3 kg                     |
| Gross weight:               | 9.3 kg                     |
| Product range:              | Australia                  |
|                             |                            |