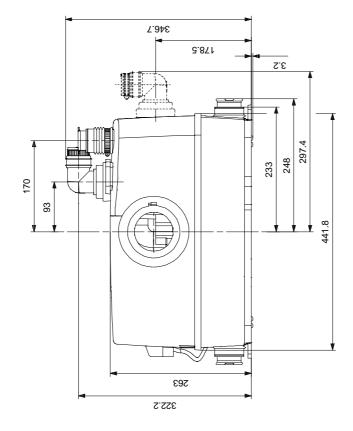

## 97775325 SOLOLIFT2 WC-3 50 Hz

Note! All units are in [mm] unless others are stated. Disclaimer: This simplified dimensional drawing does not show all details.

Created by: Phone: Fax: Date: -

# 97775325 SOLOLIFT2 WC-3 50 Hz

Note! All units are in [mm] unless others are stated.