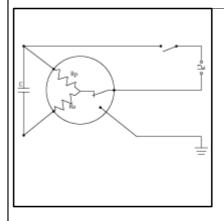

#### Liquid:

Maximum liquid temperature: 50 °C

Created by: Phone: Fax: Date: -

|          |      |                                                           | Date: -                    |              |
|----------|------|-----------------------------------------------------------|----------------------------|--------------|
| Position | Qty. | Description                                               |                            | Single Price |
|          |      | Technical:                                                |                            |              |
|          |      | Approvals on nameplate:                                   | CE                         |              |
|          |      |                                                           |                            |              |
|          |      | Installation: Pump inlet:                                 | 32/36/40, 36/40/50, DN 100 |              |
|          |      | Pump outlet:                                              | 22/25/28/32/36/40          |              |
|          |      | Number of leads:                                          | 3X0,75MM2                  |              |
|          |      | Electrical data:                                          |                            |              |
|          |      | Power input - P1:                                         | 0.62 kW                    |              |
|          |      | Mains frequency: Rated voltage:                           | 50 Hz<br>1 x 220-240 V     |              |
|          |      | Rated voltage. Rated current:                             | 3 A                        |              |
|          |      | Cos phi - power factor:                                   | 0,92                       |              |
|          |      | Rated speed:                                              | 2800 rpm                   |              |
|          |      | Enclosure class (IEC 34-5):<br>Insulation class (IEC 85): | 24<br>F                    |              |
|          |      | Length of cable:                                          | 1.2 m                      |              |
|          |      | Cable type:                                               | H05VV-F                    |              |
|          |      | Type of cable plug:                                       | TYPE I                     |              |
|          |      | Others:                                                   |                            |              |
|          |      | Net weight: Gross weight:                                 | 7.3 kg<br>9.3 kg           |              |
|          |      | Gross weight.                                             | 9.5 kg                     |              |
|          |      |                                                           |                            |              |
|          |      |                                                           |                            |              |
|          |      |                                                           |                            |              |
|          |      |                                                           |                            |              |
|          |      |                                                           |                            |              |
|          |      |                                                           |                            |              |
|          |      |                                                           |                            |              |
|          |      |                                                           |                            |              |
|          |      |                                                           |                            |              |
|          |      |                                                           |                            |              |
|          |      |                                                           |                            |              |
|          |      |                                                           |                            |              |
|          |      |                                                           |                            |              |
|          |      |                                                           |                            |              |
|          |      |                                                           |                            |              |
|          |      |                                                           |                            |              |
|          |      |                                                           |                            |              |
|          |      |                                                           |                            |              |
|          |      |                                                           |                            |              |
|          |      |                                                           |                            |              |
|          |      |                                                           |                            |              |
|          |      |                                                           |                            |              |
|          |      |                                                           |                            |              |
|          |      |                                                           |                            |              |
|          |      |                                                           |                            |              |
|          | ı    | 1                                                         |                            |              |

## 97775325 SOLOLIFT2 WC-3 50 Hz

Created by: Phone: Fax: Date: -

| Description                 | Value                      |
|-----------------------------|----------------------------|
| Product name:               | SOLOLIFT2 WC-3             |
| Product No:                 | 97775325                   |
| EAN number:                 | 5710624187340              |
|                             |                            |
| Technical:                  |                            |
| Head max:                   | 8.5 m                      |
| Approvals on nameplate:     | CE                         |
|                             |                            |
| Installation:               |                            |
| Pump inlet:                 | 32/36/40, 36/40/50, DN 100 |
| Pump outlet:                | 22/25/28/32/36/40          |
| Number of leads:            | 3X0,75MM2                  |
|                             |                            |
| Liquid:                     |                            |
| Maximum liquid temperature: | 50 °C                      |
|                             |                            |
| Electrical data:            |                            |
| Power input - P1:           | 0.62 kW                    |
| Mains frequency:            | 50 Hz                      |
| Rated voltage:              | 1 x 220-240 V              |
| Rated current:              | 3 A                        |
| Cos phi - power factor      | 0,92                       |
| Rated speed:                | 2800 rpm                   |
| Enclosure class (IEC 34-5): | 24                         |
| Insulation class (IEC 85):  | F                          |
| Thermal protec:             | THERMIK S06-150-05         |
| Length of cable:            | 1.2 m                      |
| Cable type:                 | H05VV-F                    |
| Type of cable plug:         | TYPE I                     |
|                             |                            |
| Others:                     |                            |
| Net weight:                 | 7.3 kg                     |
| Gross weight:               | 9.3 kg                     |
| Product range:              | Australia                  |
|                             |                            |