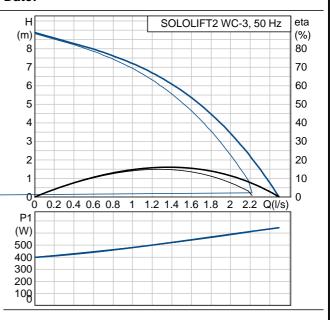

## 97775325 SOLOLIFT2 WC-3 50 Hz

Created by: Phone: Fax: Date: -

| Description                 | Value                      |
|-----------------------------|----------------------------|
| Product name:               | SOLOLIFT2 WC-3             |
| Product No:                 | 97775325                   |
| EAN number:                 | 5710624187340              |
|                             |                            |
| Technical:                  |                            |
| Head max:                   | 8.5 m                      |
| Approvals on nameplate:     | CE                         |
|                             |                            |
| Installation:               |                            |
| Pump inlet:                 | 32/36/40, 36/40/50, DN 100 |
| Pump outlet:                | 22/25/28/32/36/40          |
| Number of leads:            | 3X0,75MM2                  |
|                             |                            |
| Liquid:                     |                            |
| Maximum liquid temperature: | 50 °C                      |
|                             |                            |
| Electrical data:            |                            |
| Power input - P1:           | 0.62 kW                    |
| Mains frequency:            | 50 Hz                      |
| Rated voltage:              | 1 x 220-240 V              |
| Rated current:              | 3 A                        |
| Cos phi - power factor      | 0,92                       |
| Rated speed:                | 2800 rpm                   |
| Enclosure class (IEC 34-5): | 24                         |
| Insulation class (IEC 85):  | F                          |
| Thermal protec:             | THERMIK S06-150-05         |
| Length of cable:            | 1.2 m                      |
| Cable type:                 | H05VV-F                    |
| Type of cable plug:         | TYPE I                     |
|                             |                            |
| Others:                     |                            |
| Net weight:                 | 7.3 kg                     |
| Gross weight:               | 9.3 kg                     |
| Product range:              | Australia                  |
|                             |                            |