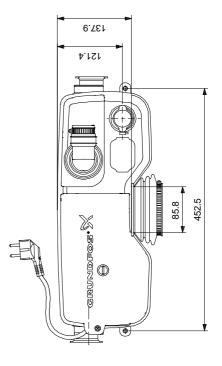

## 97775325 SOLOLIFT2 WC-3 50 Hz

Note! All units are in [mm] unless others are stated. Disclaimer: This simplified dimensional drawing does not show all details.

Created by: Phone: Fax: Date: -

# 97775325 SOLOLIFT2 WC-3 50 Hz

Note! All units are in [mm] unless others are stated.