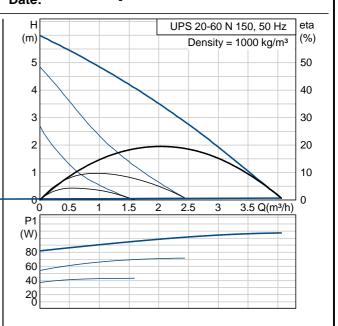

**Electrical data:** 

Power input in speed 1: 35 W
Power input in speed 2: 60 W
Max. power input: 90 W
Mains frequency: 50 Hz
Rated voltage: 1 x 240 V
Current in speed 1: 0.15 A

Created by: Phone: Fax: Date: -

|          |      |                                                                                                                      | Date:                               | -            |
|----------|------|----------------------------------------------------------------------------------------------------------------------|-------------------------------------|--------------|
| Position | Qty. | Description                                                                                                          |                                     | Single Price |
|          |      | Current in speed 2: Current in speed 3: Capacitor size - run: Enclosure class (IEC 34-5): Insulation class (IEC 85): | 0.25 A<br>0.37 A<br>2 µF<br>44<br>H |              |
|          |      | Others: Net weight: Gross weight: Shipping volume: Energy label:                                                     | 2.8 kg<br>3 kg<br>0.004 m3<br>D     |              |
|          |      |                                                                                                                      |                                     |              |
|          |      |                                                                                                                      |                                     |              |
|          |      |                                                                                                                      |                                     |              |
|          |      |                                                                                                                      |                                     |              |
|          |      |                                                                                                                      |                                     |              |
|          |      |                                                                                                                      |                                     |              |
|          |      |                                                                                                                      |                                     |              |
|          | l    |                                                                                                                      |                                     |              |

## 96913096 UPS 20-60 N 150 50 Hz

Created by: Phone: Fax: Date: -

| Description                 | Value               |
|-----------------------------|---------------------|
| Product name:               | UPS 20-60 N 150     |
| Product No:                 | 96913096            |
| EAN number:                 | 5700313543779       |
|                             |                     |
| Technical:                  |                     |
| Speed no:                   | 3                   |
| Head max:                   | 60 dm               |
| TF class:                   | 110                 |
| Approvals on nameplate:     | CE                  |
|                             |                     |
| Materials:                  |                     |
| Pump housing:               | Stainless steel     |
|                             | DIN WNr. 1.4301     |
| Impeller:                   | Composite, PES/PP   |
| 1 4 11 4                    |                     |
| Installation:               | 00.00               |
| Amb. max at 80 dgr C liquid | 80 °C               |
| Maximum operating pressure  | 10 bar<br>G 1 1/4   |
| Pipe connection:            | - · · · ·           |
| Pressure stage:             | PN 10               |
| Port-to-port length:        | 150 mm              |
| Liquid:                     |                     |
| Liquid temperature range    | 2 110 °C            |
| quid toporataro rango       |                     |
| Electrical data:            |                     |
| Power input in speed 1:     | 35 W                |
| Power input in speed 2:     | 60 W                |
| Max. power input:           | 90 W                |
| Mains frequency:            | 50 Hz               |
| Rated voltage:              | 1 x 240 V           |
| Current in speed 1          | 0.15 A              |
| Current in speed 2          | 0.25 A              |
| Current in speed 3          | 0.37 A              |
| Capacitor size - run        | 2 μF                |
| Enclosure class (IEC 34-5): | 44                  |
| Insulation class (IEC 85):  | Н                   |
| Motor protec:               | NONE                |
| Thermal protec:             | Impedance protected |
|                             |                     |
| Controls:                   |                     |
| Pos term box:               | 9H                  |
| Others:                     |                     |
| Net weight:                 | 2.8 kg              |
| Gross weight:               | 3 kg                |
| Shipping volume:            | 0.004 m3            |
| Energy label:               | D                   |
| Lifergy label.              | D                   |