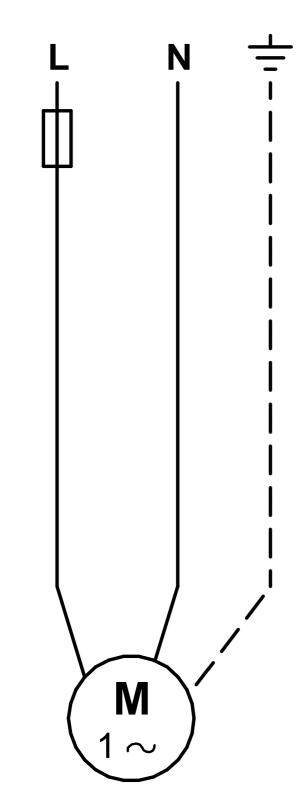

The motor is a 1-phase motor.

No additional motor protection is required.

Liquid:

Liquid temperature range: 2 .. 110 °C

Technical:

TF class: 110
Approvals on nameplate: CE

Materials:

Pump housing: Stainless steel

**Electrical data:** 

Power input in speed 1: 35 W
Power input in speed 2: 60 W
Max. power input: 90 W
Mains frequency: 50 Hz
Rated voltage: 1 x 240 V
Current in speed 1: 0.15 A

Created by: Phone: Fax: Date: -