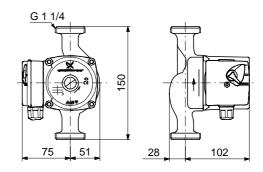

DIN W.-Nr. 1.4301

Impeller: Composite, PES/PP

Installation:

Amb. max at 80 dgr C liquid: 80 °C

Maximum operating pressure: 10 bar

Pipe connection: G 1 1/4

Pressure stage: PN 10

Port-to-port length: 150 mm

## 96913096 UPS 20-60 N 150 50 Hz

Note! All units are in [mm] unless others are stated. Disclaimer: This simplified dimensional drawing does not show all details.

Created by: Phone: Fax: Date: -

96913096 UPS 20-60 N 150 50 Hz

Note! All units are in [mm] unless others are stated.