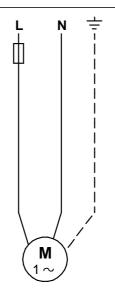

The motor is a 1-phase motor.

No additional motor protection is required.

Liquid:

Liquid temperature range: 2 .. 110 °C

Technical:

TF class: 110
Approvals on nameplate: CE

Materials:

Pump housing: Stainless steel

**Electrical data:** 

Power input in speed 1: 35 W
Power input in speed 2: 60 W
Max. power input: 90 W
Mains frequency: 50 Hz
Rated voltage: 1 x 240 V
Current in speed 1: 0.15 A

Created by: Phone: Fax: Date: -