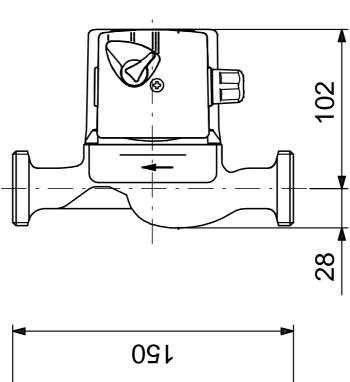

DIN W.-Nr. 1.4301

Impeller: Composite, PES/PP

Installation:

Amb. max at 80 dgr C liquid: 80 °C

Maximum operating pressure: 10 bar

Pipe connection: G 1 1/4

Pressure stage: PN 10

Port-to-port length: 150 mm

## 96913096 UPS 20-60 N 150 50 Hz

Note! All units are in [mm] unless others are stated. Disclaimer: This simplified dimensional drawing does not show all details.

Created by: Phone: Fax: Date: -

96913096 UPS 20-60 N 150 50 Hz

Note! All units are in [mm] unless others are stated.