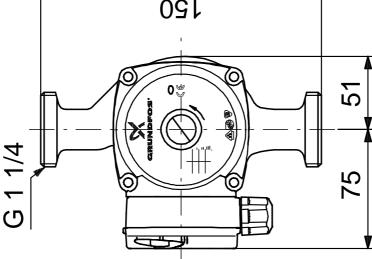

DIN W.-Nr. 1.4301

Impeller: Composite, PES/PP

Installation:

Amb. max at 80 dgr C liquid: 80 °C

Maximum operating pressure: 10 bar

Pipe connection: G 1 1/4

Pressure stage: PN 10

Port-to-port length: 150 mm

## 96913096 UPS 20-60 N 150 50 Hz

Note! All units are in [mm] unless others are stated. Disclaimer: This simplified dimensional drawing does not show all details.

Created by: Phone: Fax: Date: -

96913096 UPS 20-60 N 150 50 Hz

Note! All units are in [mm] unless others are stated.