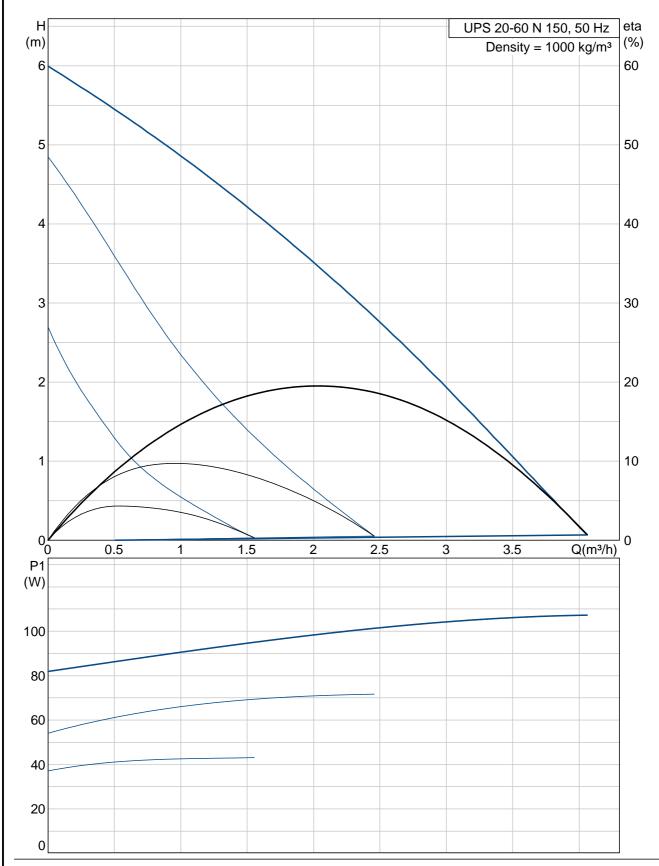

**Electrical data:** 

Power input in speed 1: 35 W
Power input in speed 2: 60 W
Max. power input: 90 W
Mains frequency: 50 Hz
Rated voltage: 1 x 240 V
Current in speed 1: 0.15 A

Created by: Phone: Fax: Date: -

|          |      |                                                                                                                      | Date:                               | -            |
|----------|------|----------------------------------------------------------------------------------------------------------------------|-------------------------------------|--------------|
| Position | Qty. | Description                                                                                                          |                                     | Single Price |
|          |      | Current in speed 2: Current in speed 3: Capacitor size - run: Enclosure class (IEC 34-5): Insulation class (IEC 85): | 0.25 A<br>0.37 A<br>2 µF<br>44<br>H |              |
|          |      | Others: Net weight: Gross weight: Shipping volume: Energy label:                                                     | 2.8 kg<br>3 kg<br>0.004 m3<br>D     |              |
|          |      |                                                                                                                      |                                     |              |
|          |      |                                                                                                                      |                                     |              |
|          |      |                                                                                                                      |                                     |              |
|          |      |                                                                                                                      |                                     |              |
|          |      |                                                                                                                      |                                     |              |
|          |      |                                                                                                                      |                                     |              |
|          |      |                                                                                                                      |                                     |              |
|          | l    |                                                                                                                      |                                     |              |

## 96913096 UPS 20-60 N 150 50 Hz

Created by: Phone: Fax: Date: -

| Description                 | Value               |
|-----------------------------|---------------------|
| Product name:               | UPS 20-60 N 150     |
| Product No:                 | 96913096            |
| EAN number:                 | 5700313543779       |
|                             |                     |
| Technical:                  |                     |
| Speed no:                   | 3                   |
| Head max:                   | 60 dm               |
| TF class:                   | 110                 |
| Approvals on nameplate:     | CE                  |
|                             |                     |
| Materials:                  |                     |
| Pump housing:               | Stainless steel     |
|                             | DIN WNr. 1.4301     |
| Impeller:                   | Composite, PES/PP   |
| 1 4 11 4                    |                     |
| Installation:               | 00.00               |
| Amb. max at 80 dgr C liquid | 80 °C               |
| Maximum operating pressure  | 10 bar<br>G 1 1/4   |
| Pipe connection:            | - · · · ·           |
| Pressure stage:             | PN 10               |
| Port-to-port length:        | 150 mm              |
| Liquid:                     |                     |
| Liquid temperature range    | 2 110 °C            |
| quid toporataro rango       |                     |
| Electrical data:            |                     |
| Power input in speed 1:     | 35 W                |
| Power input in speed 2:     | 60 W                |
| Max. power input:           | 90 W                |
| Mains frequency:            | 50 Hz               |
| Rated voltage:              | 1 x 240 V           |
| Current in speed 1          | 0.15 A              |
| Current in speed 2          | 0.25 A              |
| Current in speed 3          | 0.37 A              |
| Capacitor size - run        | 2 μF                |
| Enclosure class (IEC 34-5): | 44                  |
| Insulation class (IEC 85):  | Н                   |
| Motor protec:               | NONE                |
| Thermal protec:             | Impedance protected |
|                             |                     |
| Controls:                   |                     |
| Pos term box:               | 9H                  |
| Others:                     |                     |
| Net weight:                 | 2.8 kg              |
| Gross weight:               | 3 kg                |
| Shipping volume:            | 0.004 m3            |
| Energy label:               | D                   |
| Lifergy label.              | D                   |