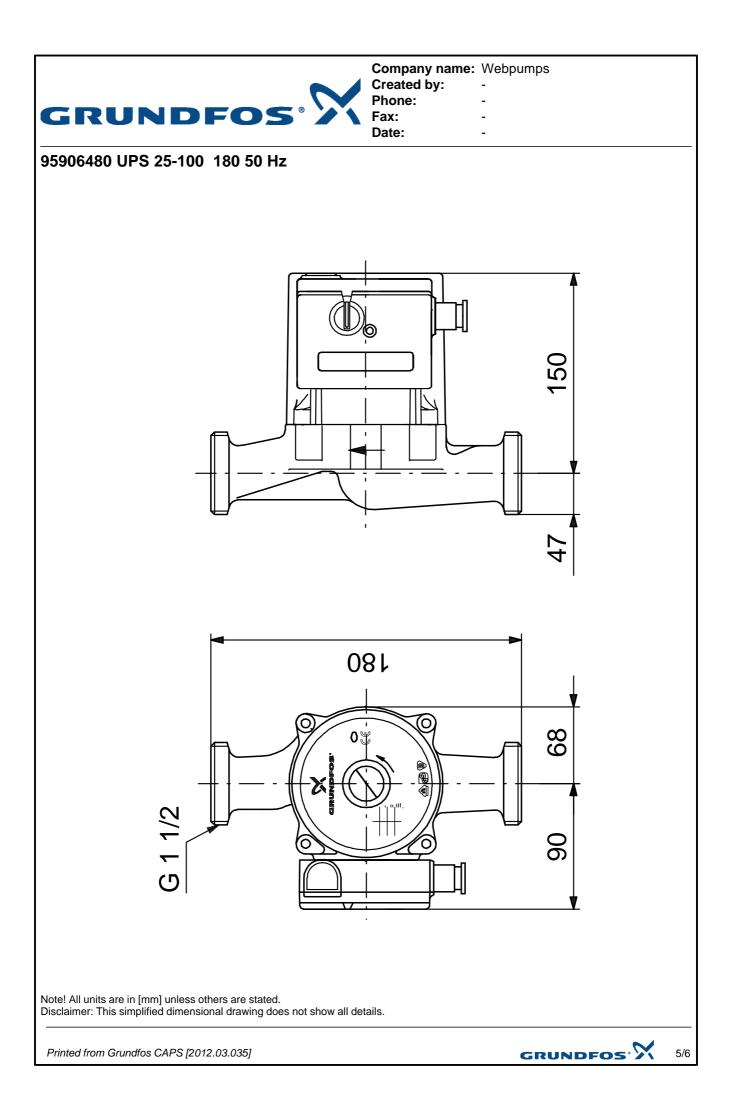

Company name: Webpumps Created by: Phone: -

\_

-

-

95906480 UPS 25-100 180 50 Hz

Printed from Grundfos CAPS [2012.03.035]