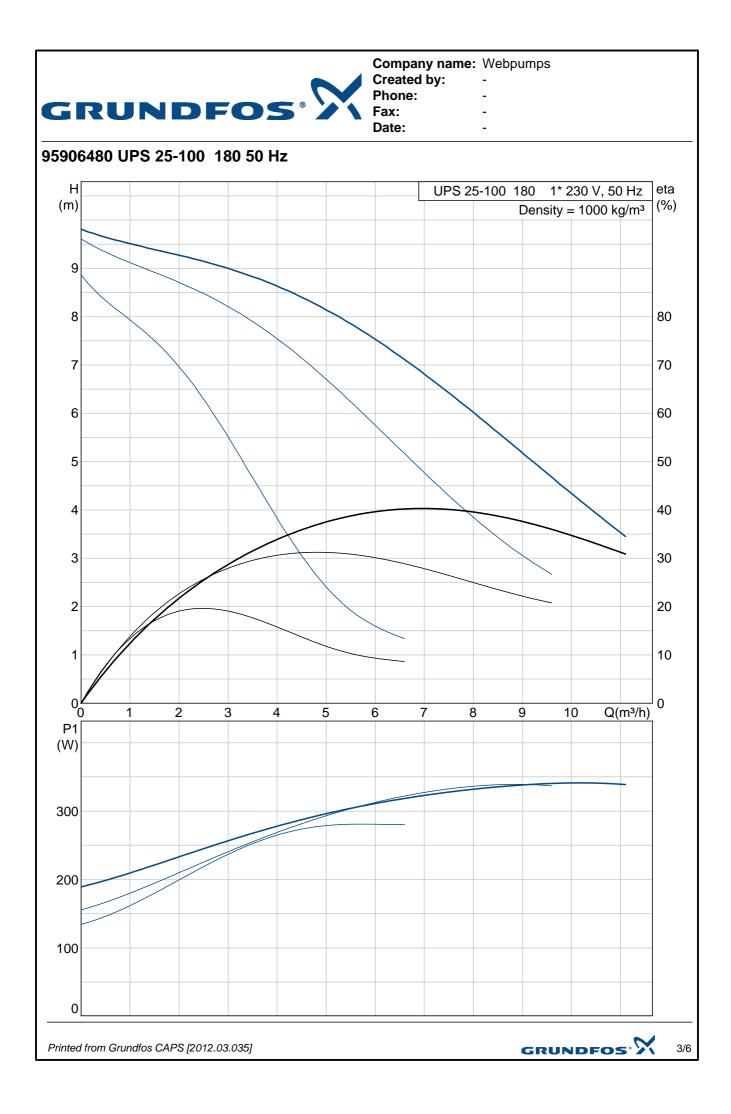

Company name: Webpumps Created by: Phone: -

\_

-

-

95906480 UPS 25-100 180 50 Hz

Printed from Grundfos CAPS [2012.03.035]