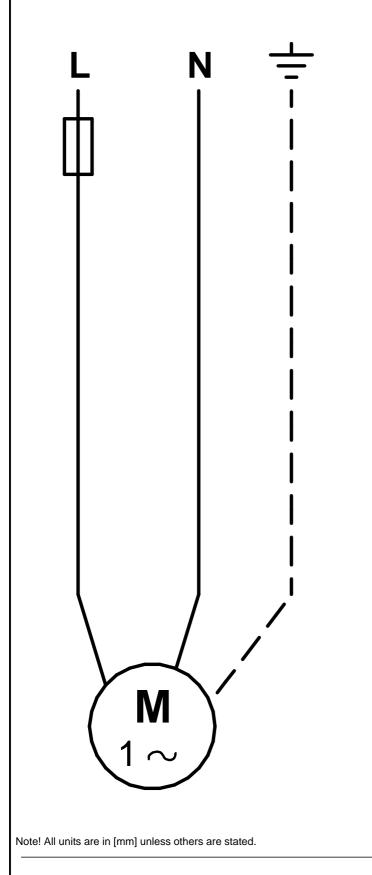

## 95906429 UPS 25-80 180 50 Hz

Note! All units are in [mm] unless others are stated. Disclaimer: This simplified dimensional drawing does not show all details.

Printed from Grundfos CAPS [2012.03.035]

Company name: Webpumps Created by: Phone: -