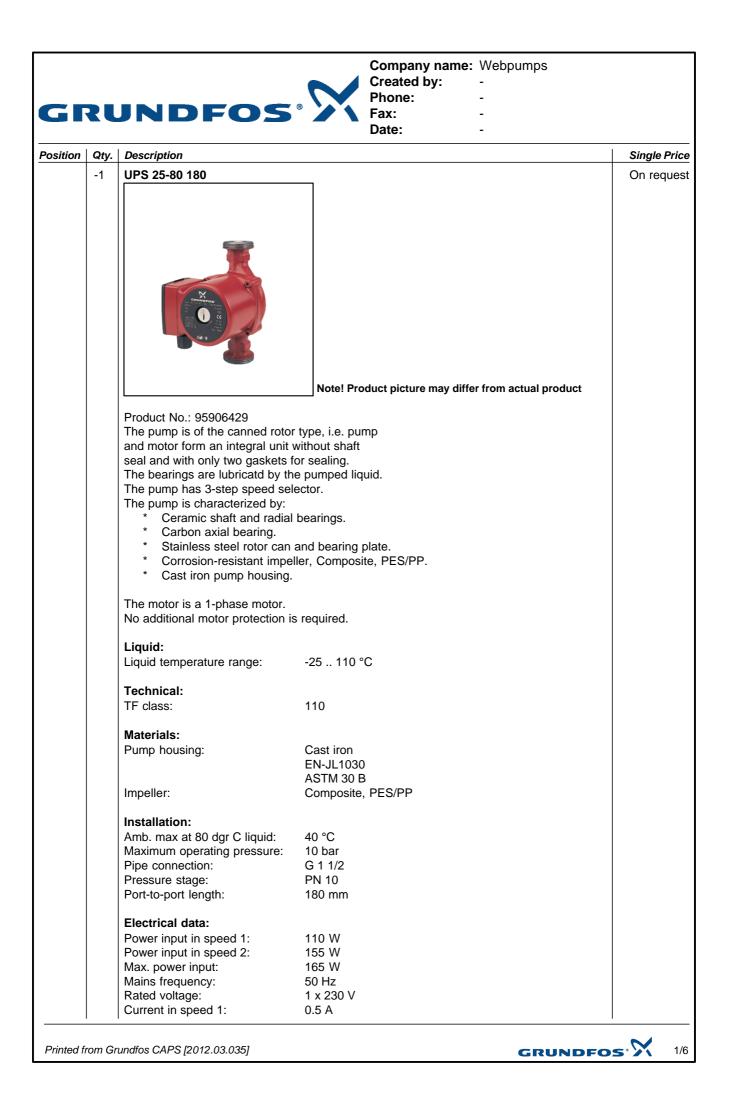

## Company name:WebpumpsCreated by:-Phone:-Fax:-Date:-

-

| Current in space 2: 0.7 A<br>Capacitor size - run: 4 uF<br>Enclosure dass (IEC 34-5): X4D<br>Insulation class (IEC 45): F<br>Chren:<br>Shipping volume: 0.008 m3<br>Energy label: C | Position | Qty.                                     | Description                 |          | Single Price |
|-------------------------------------------------------------------------------------------------------------------------------------------------------------------------------------|----------|------------------------------------------|-----------------------------|----------|--------------|
| Capacitor size - run: 4 μF<br>Enclosure class (IEC 34-5): X4D<br>Insulation class (IEC 85): F<br>Others:<br>Shipping volume: 0.008 m3