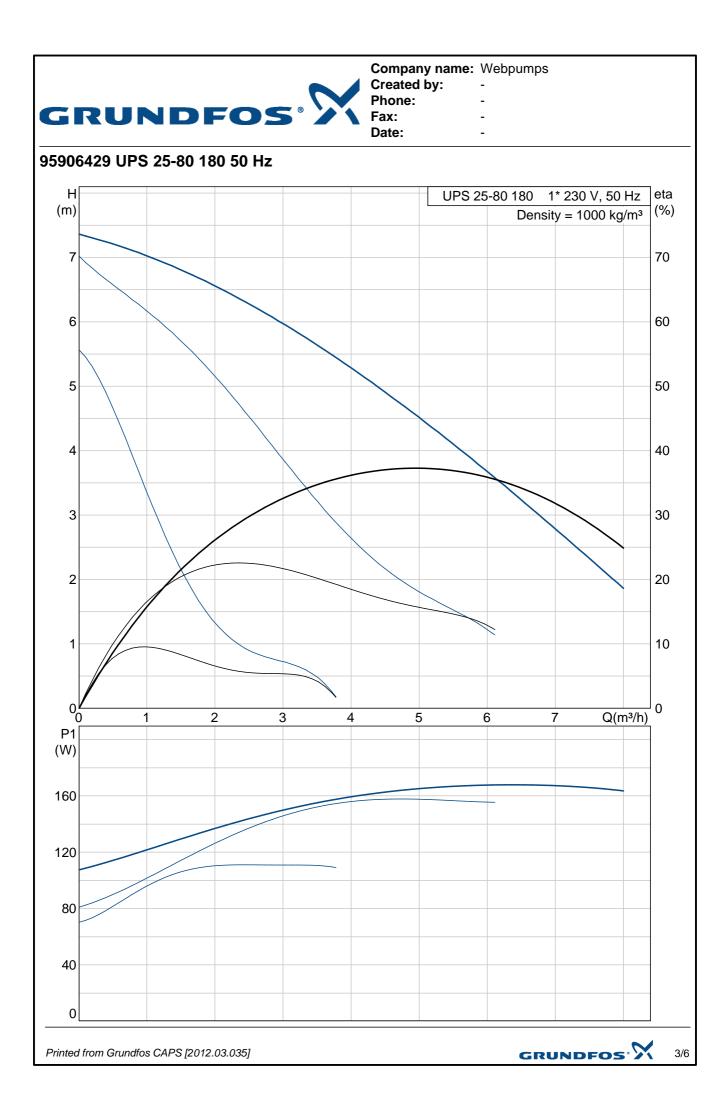

\_

-

-

95906429 UPS 25-80 180 50 Hz

Printed from Grundfos CAPS [2012.03.035]