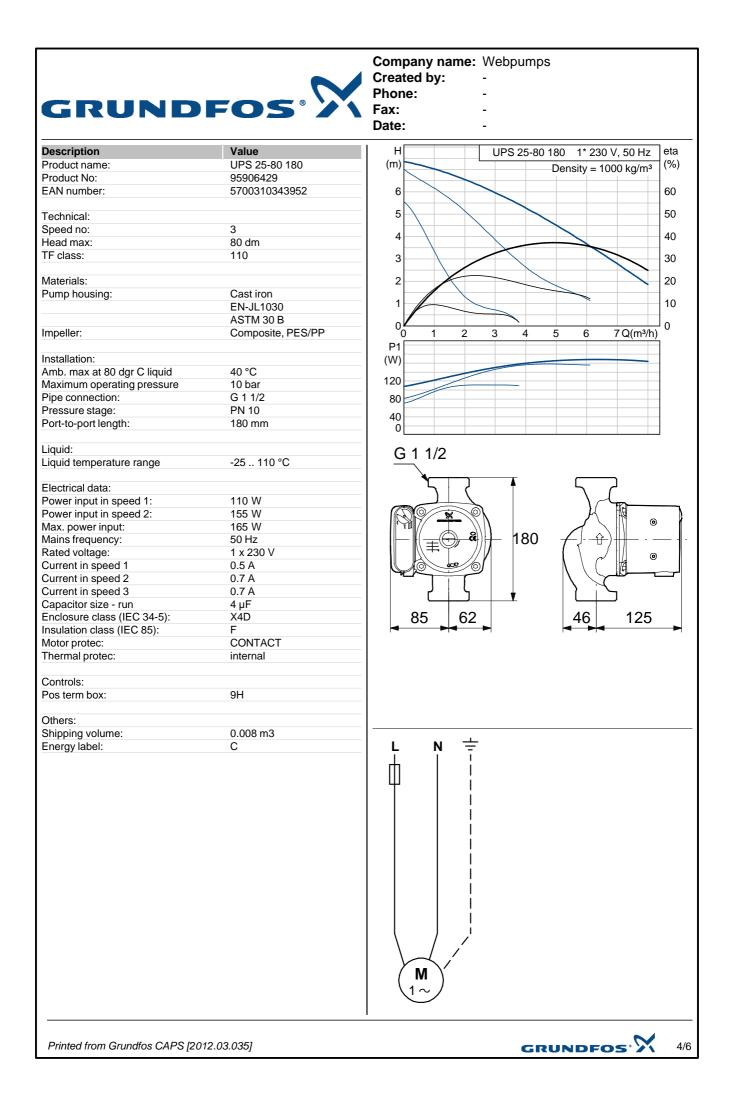

## Company name:WebpumpsCreated by:-Phone:-Fax:-Date:-

-

| Current in space 2: 0.7 A<br>Capacitor size - run: 4 uF<br>Enclosure dass (IEC 34-5): X4D<br>Insulation class (IEC 45): F<br>Chren:<br>Shipping volume: 0.008 m3<br>Energy label: C | Position | Qty.                                     | Description                 |          | Single Price |
|-------------------------------------------------------------------------------------------------------------------------------------------------------------------------------------|----------|------------------------------------------|-----------------------------|----------|--------------|
| Capacitor size - run: 4 μF<br>Enclosure class (IEC 34-5): X4D<br>Insulation class (IEC 85): F<br>Others:<br>Shipping volume: 0.008 m3                                               |          |                                          | Current in speed 2:         | 0.7 A    |              |
| Enclosure class (IEC 34-5): X4D<br>Insulation class (IEC 85): F<br>Others:<br>Shipping volume: 0.008 m3                                                                             |          |                                          | Capacitor size - run:       | 4 μF     |              |
| Others:<br>Shipping volume: 0.008 m3                                                                                                                                                |          |                                          | Enclosure class (IEC 34-5): | X4D<br>F |              |
| Shipping volume: 0.008 m3                                                                                                                                                           |          |                                          |                             |          |              |
| Energy label: C                                                                                                                                                                     |          |                                          | Others:<br>Shipping volume: | 0 008 m3 |              |
|                                                                                                                                                                                     |          |                                          | Energy label:               |          |              |
|                                                                                                                                                                                     |          |                                          |                             |          |              |
|                                                                                                                                                                                     |          |                                          |                             |          |              |
|                                                                                                                                                                                     |          |                                          |                             |          |              |
|                                                                                                                                                                                     |          |                                          |                             |          |              |
|                                                                                                                                                                                     |          |                                          |                             |          |              |
|                                                                                                                                                                                     |          |                                          |                             |          |              |
|                                                                                                                                                                                     |          |                                          |                             |          |              |
|                                                                                                                                                                                     |          |                                          |                             |          |              |
|                                                                                                                                                                                     |          |                                          |                             |          |              |
|                                                                                                                                                                                     |          |                                          |                             |          |              |
|                                                                                                                                                                                     |          |                                          |                             |          |              |
|                                                                                                                                                                                     |          |                                          |                             |          |              |
|                                                                                                                                                                                     |          |                                          |                             |          |              |
|                                                                                                                                                                                     |          |                                          |                             |          |              |
|                                                                                                                                                                                     |          |                                          |                             |          |              |
|                                                                                                                                                                                     |          |                                          |                             |          |              |
|                                                                                                                                                                                     |          |                                          |                             |          |              |
|                                                                                                                                                                                     |          |                                          |                             |          |              |
|                                                                                                                                                                                     |          |                                          |                             |          |              |
|                                                                                                                                                                                     |          |                                          |                             |          |              |
|                                                                                                                                                                                     |          |                                          |                             |          |              |
|                                                                                                                                                                                     |          |                                          |                             |          |              |
|                                                                                                                                                                                     |          |                                          |                             |          |              |
|                                                                                                                                                                                     |          |                                          |                             |          |              |
|                                                                                                                                                                                     |          |                                          |                             |          |              |
|                                                                                                                                                                                     |          |                                          |                             |          |              |
|                                                                                                                                                                                     |          |                                          |                             |          |              |
|                                                                                                                                                                                     |          |                                          |                             |          |              |
|                                                                                                                                                                                     |          |                                          |                             |          |              |
|                                                                                                                                                                                     |          |                                          |                             |          |              |
|                                                                                                                                                                                     |          |                                          |                             |          |              |
|                                                                                                                                                                                     |          |                                          |                             |          |              |
|                                                                                                                                                                                     |          |                                          |                             |          |              |
| Printed from Grundfos CAPS [2012 03 035]                                                                                                                                            | Printed  | Printed from Grundfos CAPS [2012.03.035] |                             |          | <b>5</b> 2/6 |