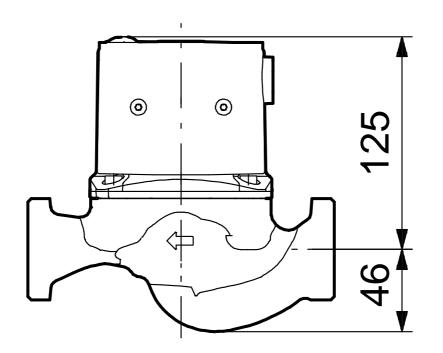

## 95906429 UPS 25-80 180 50 Hz

Note! All units are in [mm] unless others are stated. Disclaimer: This simplified dimensional drawing does not show all details.

Printed from Grundfos CAPS [2012.03.035]

Company name: Webpumps Created by: Phone: -