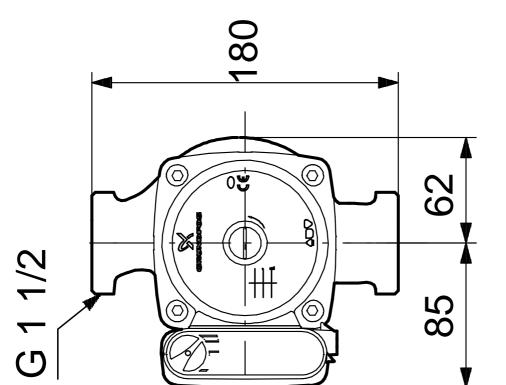

## 95906429 UPS 25-80 180 50 Hz

Note! All units are in [mm] unless others are stated. Disclaimer: This simplified dimensional drawing does not show all details.

Printed from Grundfos CAPS [2012.03.035]

Company name: Webpumps Created by: Phone: -