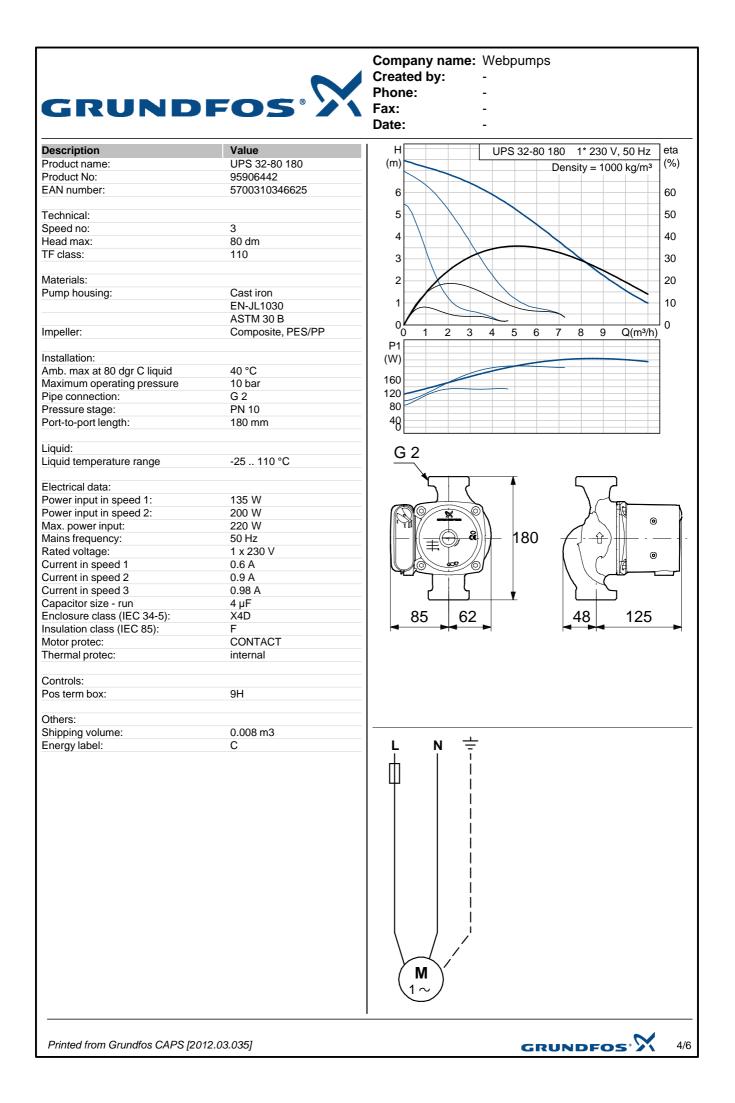

Company name: Webpumps Created by: Phone: -

\_

-

-

95906442 UPS 32-80 180 50 Hz

Printed from Grundfos CAPS [2012.03.035]