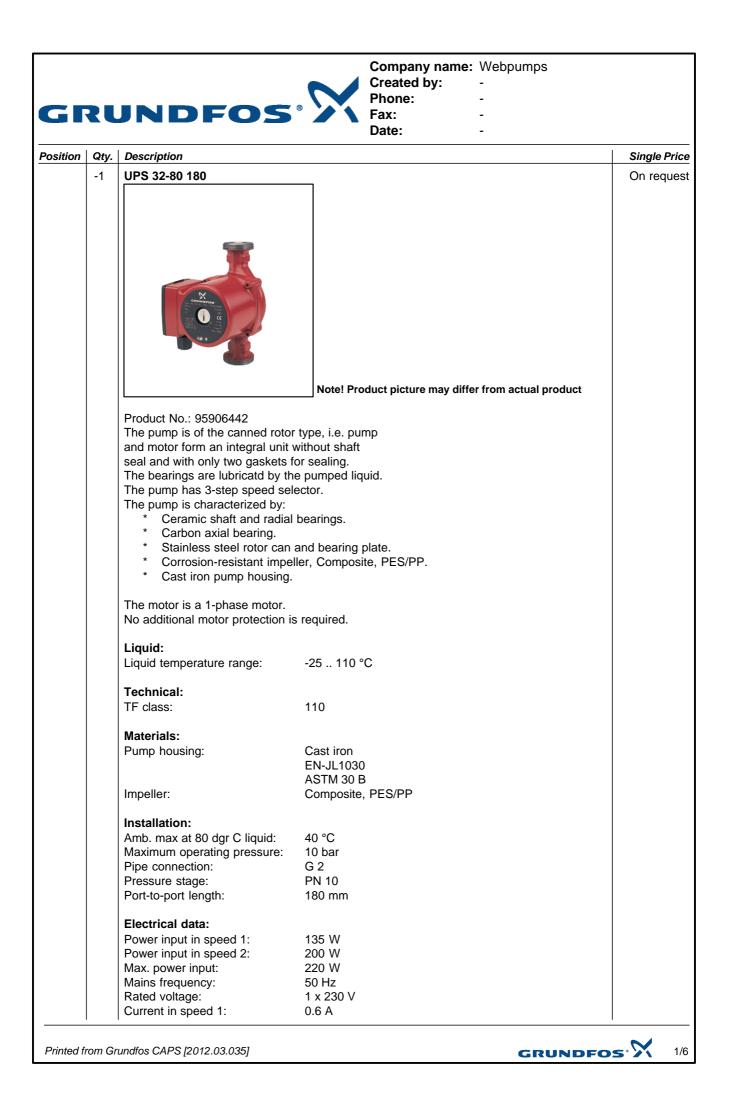

## Company name:WebpumpsCreated by:-Phone:-Fax:-Date:-

-

| A<br>8 A<br>F<br>D<br>08 m3 |
|-----------------------------|
| B A<br>F<br>D               |
| )                           |
|                             |
| 08 m3                       |
| 08 m3                       |
| 08 m3                       |
|                             |
|                             |
|                             |
|                             |
|                             |
|                             |
|                             |
|                             |
|                             |
|                             |
|                             |
|                             |
|                             |
|                             |
|                             |
|