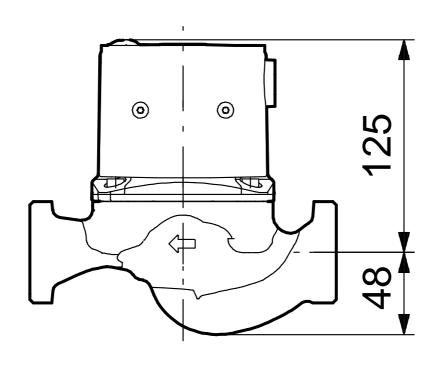

Company name: Webpumps Created by: -

le:

Note! All units are in [mm] unless others are stated. Disclaimer: This simplified dimensional drawing does not show all details.

Printed from Grundfos CAPS [2012.03.035]