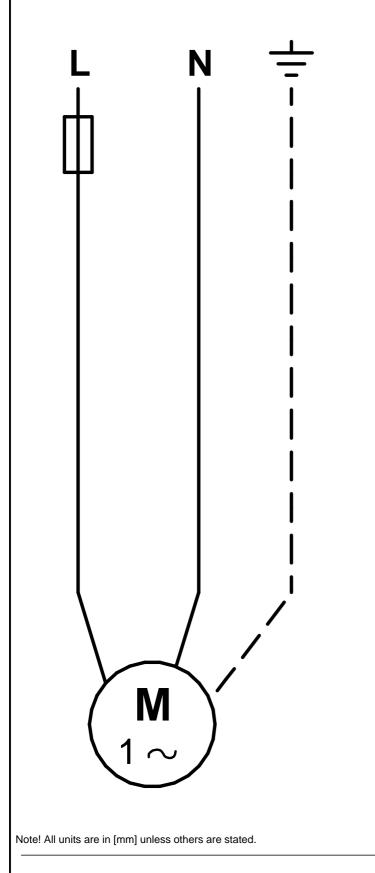

Company name: Webpumps Created by: -

le:

Note! All units are in [mm] unless others are stated. Disclaimer: This simplified dimensional drawing does not show all details.

Printed from Grundfos CAPS [2012.03.035]

Company name: Webpumps Created by: Phone: -

\_

-

-

95906442 UPS 32-80 180 50 Hz

Printed from Grundfos CAPS [2012.03.035]