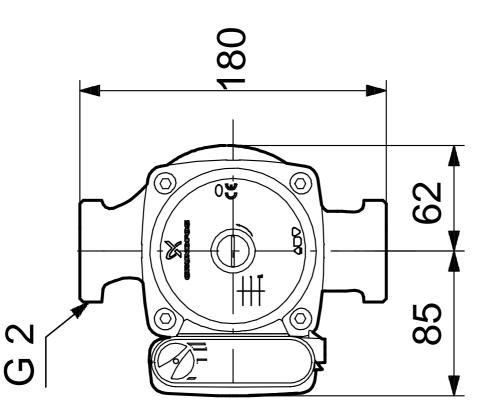

Company name: Webpumps Created by: -

le:

Note! All units are in [mm] unless others are stated. Disclaimer: This simplified dimensional drawing does not show all details.

Printed from Grundfos CAPS [2012.03.035]

Company name: Webpumps Created by: Phone: -

\_

-

-

95906442 UPS 32-80 180 50 Hz

Printed from Grundfos CAPS [2012.03.035]