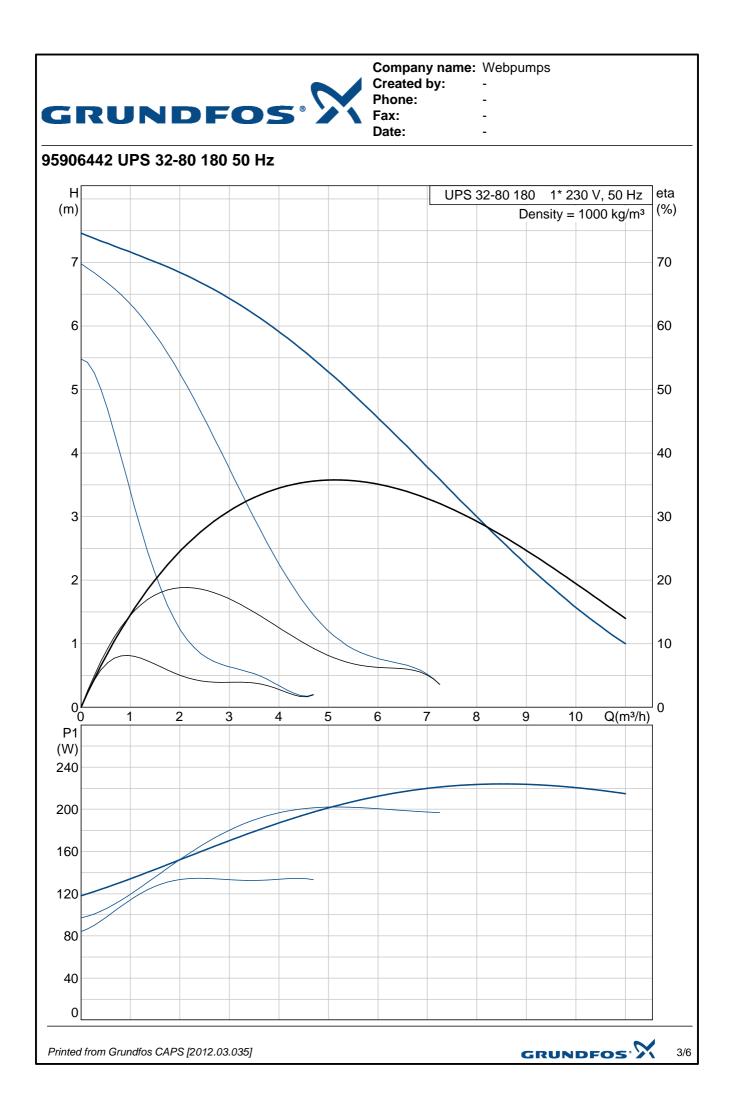

Company name: Webpumps Created by: Phone: -

\_

-

-

95906442 UPS 32-80 180 50 Hz

Printed from Grundfos CAPS [2012.03.035]